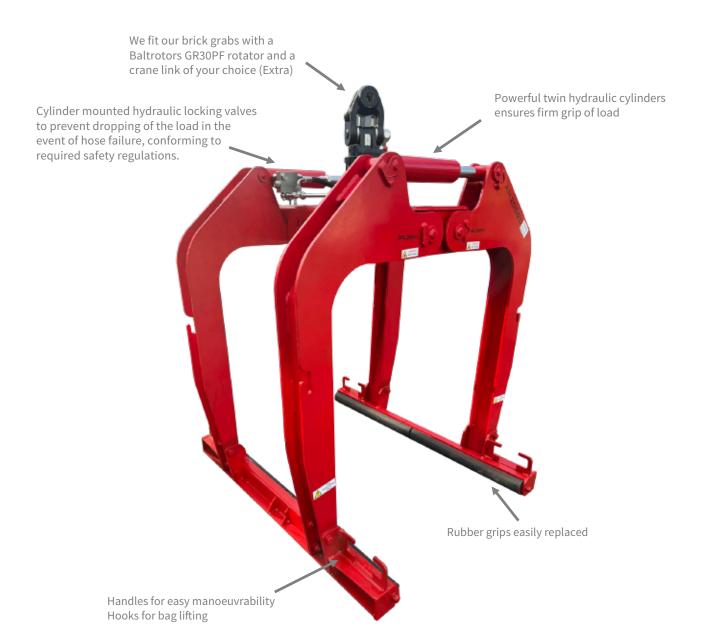

## AH200BG HYDRAULIC BLOCK GRAB

The AH200BG Hydraulic Brick Grab is fully certified for handling common building packs of blocks, bricks and kerbs up to a SWL of 2000kg. It can be used with cranes, forklift trucks, telehandlers and excavators.

## FEATURES:

- Compatible with a wide range of carriers; forklifts, telhandlers, cranes, and excavators.
- Fully certified and tested before dispatch.
- Check valves mounted directly to cylinders.
- Pre-set pressure relief valve .
- Bag hooks as standard.