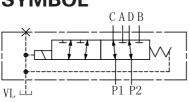

 $\begin{array}{l} M18X1.5/G3/8 = \Phi\,21X2 \\ M22X1.5/G1/2 = \Phi\,23.5X2 \end{array}$ 

**SYMBOL** 