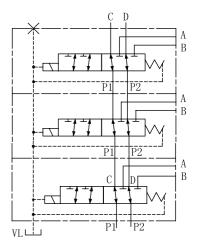

. Solenoid operation negates the need for external drainage and manage high power with minimal pressure drop.



 $\begin{array}{l} M18X1.5/G3/8 = \Phi\,21X2 \\ M22X1.5/G1/2 = \Phi\,23.5X2 \end{array}$ 

**SYMBOL** 



## Technical data

| Model                                   | 6PDV-38 (MOP6/DVS6)                        |
|-----------------------------------------|--------------------------------------------|
| Max Flow rate(L/min)                    | 50                                         |
| Max operating pressure ( MPa )          | 25                                         |
| Valve body (Material) Surface treatment | (casting) phosphating surface              |
| Oil cleanliness                         | NAS1638 class 9 and ISO4406 class 20/18/15 |

## MULTSTATION CONNECTION