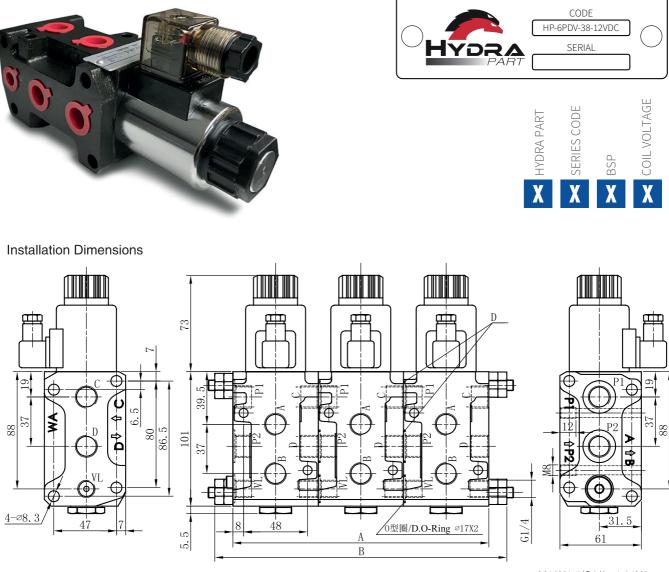

## **6 Port Solenoid Diverter Valve** 3/8" Open Centre 50LPM 12/24vDC

Hydra Part stackable circuit diverter valves with up to 5 units connected in series. Solenoid operation negates the need for external drainage and manage high power with minimal pressure drop.

## Technical data

| Model                                   | 6PDV-38 (MOP6/DVS6)                        |
|-----------------------------------------|--------------------------------------------|
| Max Flow rate(L/min)                    | 50                                         |
| Max operating pressure ( MPa )          | 25                                         |
| Valve body (Material) Surface treatment | (casting) phosphating surface              |
| Oil cleanliness                         | NAS1638 class 9 and ISO4406 class 20/18/15 |