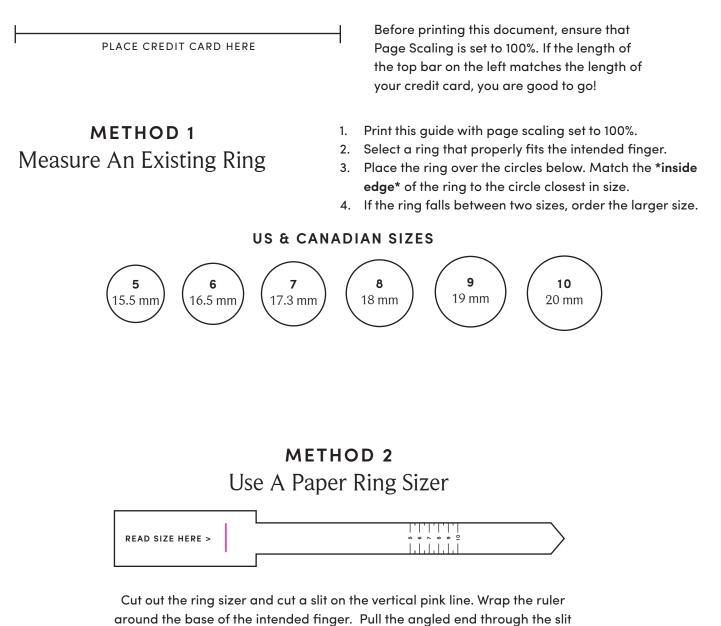

## FINDING A RING SIZE

Looking to determine what size ring you wear? Shopping for a surprise ring (shh!) for someone else? We're here to help! There are two different methods and some tips to consider when finding a ring size.

## **BEFORE MEASURING!**

until the paper fits comfortably around your finger.

Considerations when measuring your fingers: can the size you've measured fit over your knuckle? Are you hands cold or hot (they swell in the heat!)