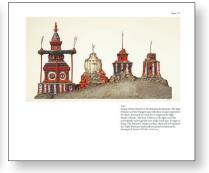

## Architecture and Buddhist Votive Practice in the Himalaya

For more than two millennia Buddhism shaped the cultures of Central, South, Southeast, and East Asia. Each territory had its own peculiar way of developing representations of the Buddha, the Bodhisattvas, and a variety of guardian deities and saints. Of particular importance is the representation of the Buddha and his teachings in an iconic form in the shape of an impassable building. Called Stupa in Sanskrit, and Chörten in Tibetan, these structures not only characterise the urban space of the Newars in the Kathmandu Valley. They also mark the access to Tibetan villages in northern Nepal, line the trails across high passes, and stud topographically prominent places. By their thousands, they transform wilderness into a landscape that promises shelter, protection, and well-being. 584 maps, architectural drawings, and photographs, produced from 1970 to 2008, document the rich cultural heritage of the Tibetan and Tamang enclaves along the range of the high Himalaya.