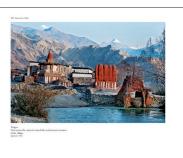

## Architecture and Buddhist Votive Practice in the Himalaya

For more than two millennia Buddhism shaped the cultures of Central, South, Southeast, and East Asia. Each territory had its own peculiar way of developing representations of the Buddha, the Bodhisattvas, and a variety of guardian deities and saints. Of particular importance is the representation of the Buddha and his teachings in an iconic form in the shape of an impassable building. Called Stupa in Sanskrit, and Chörten in Tibetan, these structures not only characterise the urban space of the Newars in the Kathmandu Valley. They also mark the access to Tibetan villages in northern Nepal, line the trails across high passes, and stud topographically prominent places. By their thousands, they transform wilderness into a landscape that promises shelter, protection, and well-being. 584 maps, architectural drawings, and photographs, produced from 1970 to 2008, document the rich cultural heritage of the Tibetan and Tamang enclaves along the range of the high Himalaya.