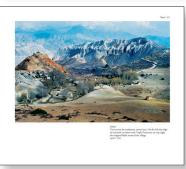

## Architecture and Buddhist Votive Practice in the Himalaya

For more than two millennia Buddhism shaped the cultures of Central, South, Southeast, and East Asia. Each territory had its own peculiar way of developing representations of the Buddha, the Bodhisattvas, and a variety of guardian deities and saints. Of particular importance is the representation of the Buddha and his teachings in an iconic form in the shape of an impassable building. Called Stupa in Sanskrit, and Chörten in Tibetan, these structures not only characterise the urban space of the Newars in the Kathmandu Valley. They also mark the access to Tibetan villages in northern Nepal, line the trails across high passes, and stud topographically prominent places. By their thousands, they transform wilderness into a landscape that promises shelter, protection, and well-being. 584 maps, architectural drawings, and photographs, produced from 1970 to 2008, document the rich cultural heritage of the Tibetan and Tamang enclaves along the range of the high Himalaya.