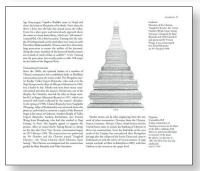

## Architecture and Buddhist Votive Practice in the Himalaya

For more than two millennia Buddhism shaped the cultures of Central, South, Southeast, and East Asia. Each territory had its own peculiar way of developing representations of the Buddha, the Bodhisattvas, and a variety of guardian deities and saints. Of particular importance is the representation of the Buddha and his teachings in an iconic form in the shape of an impassable building. Called Stupa in Sanskrit, and Chörten in Tibetan, these structures not only characterise the urban space of the Newars in the Kathmandu Valley. They also mark the access to Tibetan villages in northern Nepal, line the trails across high passes, and stud topographically prominent places. By their thousands, they transform wilderness into a landscape that promises shelter, protection, and well-being. 584 maps, architectural drawings, and photographs, produced from 1970 to 2008, document the rich cultural heritage of the Tibetan and Tamang enclaves along the range of the high Himalaya.