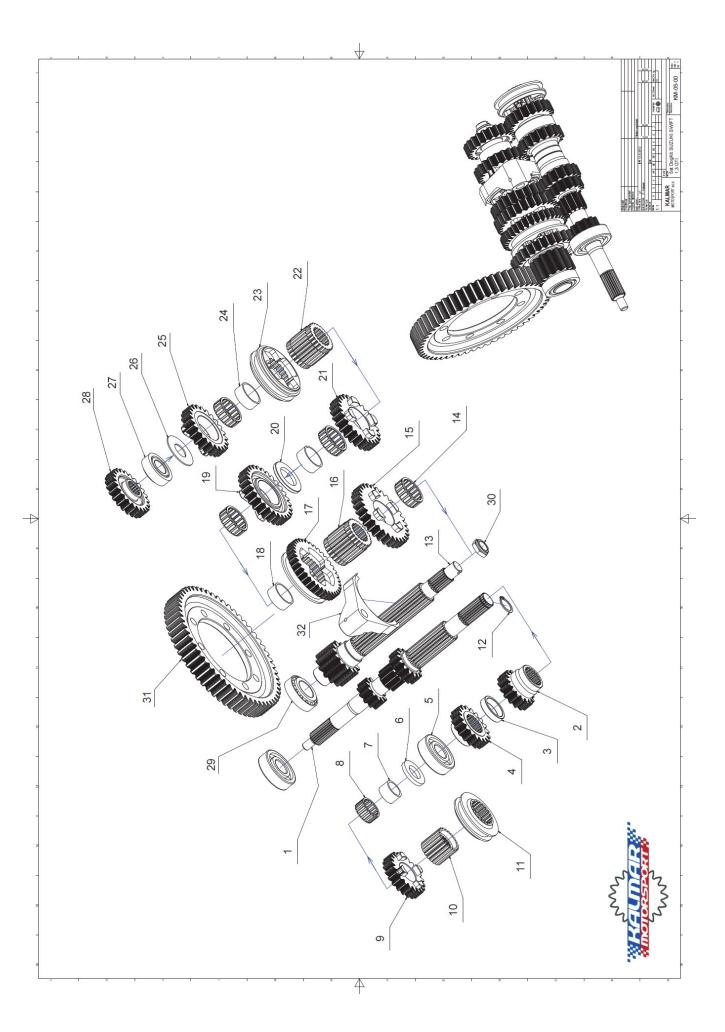

## **Reference Diagram**

## 5 speed Dog Kit Suzuki Swift GTi 1.3L, Part #KM-05-00K

| Ref # | Description                                      | Part #          | Cost               |
|-------|--------------------------------------------------|-----------------|--------------------|
|       |                                                  |                 | Please Contact for |
| 1     | Input Shaft                                      | KM-05/01-00B    | Pricing            |
| 2     | Gear (3rd Input Shaft)                           | KM-05/01-01A    |                    |
| 3     | Spacer (3-4 Input Shaft)                         | KM-05/01-03     |                    |
| 4     | Gear (4th Input Shaft)                           | KM-05/01-02B    |                    |
| 5     | Bearing                                          | OEM Part        |                    |
| 6     | Washer (5th Input Shaft)                         | KM-05/01-04     |                    |
| 7     | Bearing Inner Ring                               | KM-05/01-16     |                    |
| 8     | Needle Bearing (K-25-29-13)                      | Purchase Req'd  |                    |
| 9     | Gear (5th Input shaft)                           | KM-05/01-05B    |                    |
| 10    | Dog Gear Core (5th Input shaft)                  | KM-05/01-07     |                    |
| 11    | Dog Gear (5th Input Shaft)                       | KM-05/01-06     |                    |
| 12    | Circlip                                          | OEM Part        |                    |
| 13    | Output Shaft                                     | KM-05/02-00     |                    |
| 14    | Needle Bearing 1st,2nd,3rd,4th Gear (K-32-37-13) | Purchase Req'd  |                    |
| 15    | Gear (1st Output Shaft)                          | KM-05/02-04B    |                    |
| 16    | Dog Gear Core (1-2nd Output shaft)               | KM-05/02-01     |                    |
| 17    | Dog Gear (1-2nd Output Shaft)                    | KM-05/02-10     |                    |
| 18    | Bearing Inner Ring (2nd,3rd Output Shaft)        | KM-05/02-17     |                    |
| 19    | Gear (2nd Output shaft)                          | KM-05/02-06-05B |                    |
| 20    | Washer (2-3rd Gear Output Shaft)                 | KM-05/02-06     |                    |
| 21    | Gear (3rd Output Shaft)                          | KM-05/02-07B    |                    |
| 22    | Dog Gear Core (2-3rd Output Shaft)               | KM-05/02-02     |                    |
| 23    | Dog Gear (2-3rd Output Shaft)                    | KM-05/02-11     |                    |
| 24    | Bearing Inner Ring (4th Gear)                    | KM-05/02-18     |                    |
| 25    | Gear (4th Output Shaft)                          | KM-05/02-08B    |                    |
| 26    | Bearing Washer (Output Shaft)                    | KM-05/02-03     |                    |
| 27    | Bearing                                          | OEM Part        |                    |
| 28    | Gear (5th Output Shaft)                          | KM-05/02-09B    |                    |
| 29    | Bearing                                          | OEM Part        |                    |
| 30    | Retaining Nut                                    | OEM Part        |                    |
| 31    | Ring Gear                                        | KM-05/02-15     |                    |
| 32    | Shift Fork                                       | KM-05/02-14     |                    |