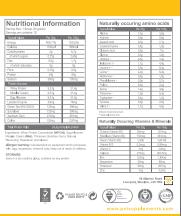

### **DIRECTIONS**

ADD 1 SCOOP REVIVE

KETO

**PNI** 

LIME LE MONADE

| Nutritional Information                                   | 0 |
|-----------------------------------------------------------|---|
| Serving Size: 1 Scoop (18g)<br>Servings Per Container: 35 |   |

| out in got or out it am out              |           |
|------------------------------------------|-----------|
| Amount Per Serving                       | per scoop |
| Super Energy Blend                       | 15g       |
|                                          |           |
|                                          |           |
|                                          |           |
| Amino & Absorption                       | 2500mg    |
| - L-Glutamine                            |           |
|                                          |           |
|                                          |           |
| Electrolyte & Hydration Blend            | 320mg     |
| - Magnesium oxide                        |           |
| <ul> <li>Coconut water powder</li> </ul> | 100mg     |
| - Sodium Chloride                        | 20mg      |
| - Potassium                              | 50ma      |

| Nutritio     | nal Informatio   |
|--------------|------------------|
| Serving Size | e: 1 Scoop (18g) |
| Servings Pe  | r Container: 35  |
|              |                  |

| Super Energy Blend            | 15g    |
|-------------------------------|--------|
|                               |        |
|                               |        |
| - Glucose                     |        |
| Amino & Absorption            | 2500mg |
|                               |        |
| - Malic Acid                  |        |
|                               | 500mg  |
| Electrolyte & Hydration Blend | 320mg  |
| - Magnesium oxide             | 150mg  |
|                               | 100mg  |
|                               | 20mg   |