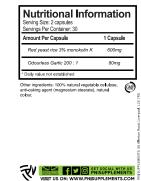

**Nutritional Information** Serving Size: 1 capsules Servings Per Container: 90

Amount Per Capsule

Chelated Zinc Bisglycinate 200% RDA 20mg

Other ingredients: 100% natural vegetable cellulose, anti-caking agent (magnesium stearate), natural

90 CAPSULES