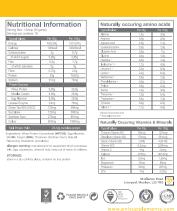

### **DIRECTIONS**

ADD 1 SCOOP REVIVE

KETO

**PNI** 

LIME LE MONADE

| Nutritional Information                                   | 0 |
|-----------------------------------------------------------|---|
| Serving Size: 1 Scoop (18g)<br>Servings Per Container: 35 |   |

| out in got or out it am out              |           |
|------------------------------------------|-----------|
| Amount Per Serving                       | per scoop |
| Super Energy Blend                       | 15g       |
|                                          |           |
|                                          |           |
|                                          |           |
| Amino & Absorption                       | 2500mg    |
| - L-Glutamine                            |           |
|                                          |           |
|                                          |           |
| Electrolyte & Hydration Blend            | 320mg     |
| - Magnesium oxide                        |           |
| <ul> <li>Coconut water powder</li> </ul> | 100mg     |
| - Sodium Chloride                        | 20mg      |
| - Potassium                              | 50ma      |

| Nutritio     | nal Informatio   |
|--------------|------------------|
| Serving Size | e: 1 Scoop (18g) |
| Servings Pe  | r Container: 35  |
|              |                  |

| Super Energy Blend            | 15g    |
|-------------------------------|--------|
|                               |        |
|                               |        |
| - Glucose                     |        |
| Amino & Absorption            | 2500mg |
|                               |        |
| - Malic Acid                  |        |
|                               | 500mg  |
| Electrolyte & Hydration Blend | 320mg  |
| - Magnesium oxide             | 150mg  |
|                               | 100mg  |
|                               | 20mg   |