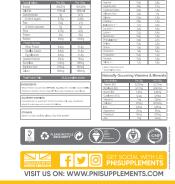

### **DIRECTIONS**

ADD 1 SCOOP REVIVE

KETO

**PNI** 

LIME LE MONADE

| Nutritional Information                                   | 0 |
|-----------------------------------------------------------|---|
| Serving Size: 1 Scoop (18g)<br>Servings Per Container: 35 |   |

| out in got or out it am out              |           |
|------------------------------------------|-----------|
| Amount Per Serving                       | per scoop |
| Super Energy Blend                       | 15g       |
|                                          |           |
|                                          |           |
|                                          |           |
| Amino & Absorption                       | 2500mg    |
| - L-Glutamine                            |           |
|                                          |           |
|                                          |           |
| Electrolyte & Hydration Blend            | 320mg     |
| - Magnesium oxide                        |           |
| <ul> <li>Coconut water powder</li> </ul> | 100mg     |
| - Sodium Chloride                        | 20mg      |
| - Potassium                              | 50ma      |

| Nutritio     | nal Informatio   |
|--------------|------------------|
| Serving Size | e: 1 Scoop (18g) |
| Servings Pe  | r Container: 35  |
|              |                  |

| Super Energy Blend            | 15g    |
|-------------------------------|--------|
|                               |        |
|                               |        |
| - Glucose                     |        |
| Amino & Absorption            | 2500mg |
|                               |        |
| - Malic Acid                  |        |
|                               | 500mg  |
| Electrolyte & Hydration Blend | 320mg  |
| - Magnesium oxide             | 150mg  |
|                               | 100mg  |
|                               | 20mg   |