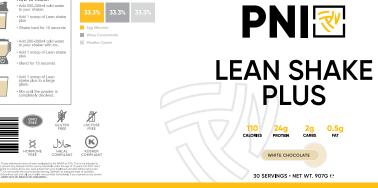

# Page 1

Lean Shake Plus

GLUTEN AND LACTOSE FREE MEAL REPLACEMENT

Add 1 scoop of Lean shake plus to a large

Mix until the powder is completely disolved.

Pinch to zoom