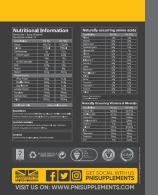

### **DIRECTIONS**

ADD 1 SCOOP REVIVE

KETO

**PNI** 

LIME LE MONADE

| Nutritional Information                                   | 0 |
|-----------------------------------------------------------|---|
| Serving Size: 1 Scoop (18g)<br>Servings Per Container: 35 |   |

| out in got or out it am out              |           |
|------------------------------------------|-----------|
| Amount Per Serving                       | per scoop |
| Super Energy Blend                       | 15g       |
|                                          |           |
|                                          |           |
|                                          |           |
| Amino & Absorption                       | 2500mg    |
| - L-Glutamine                            |           |
|                                          |           |
|                                          |           |
| Electrolyte & Hydration Blend            | 320mg     |
| - Magnesium oxide                        |           |
| <ul> <li>Coconut water powder</li> </ul> | 100mg     |
| - Sodium Chloride                        | 20mg      |
| - Potassium                              | 50ma      |

| Nutritio     | nal Informatio   |
|--------------|------------------|
| Serving Size | e: 1 Scoop (18g) |
| Servings Pe  | r Container: 35  |
|              |                  |

| Super Energy Blend            | 15g    |
|-------------------------------|--------|
|                               |        |
|                               |        |
| - Glucose                     |        |
| Amino & Absorption            | 2500mg |
|                               |        |
| - Malic Acid                  |        |
|                               | 500mg  |
| Electrolyte & Hydration Blend | 320mg  |
| - Magnesium oxide             | 150mg  |
|                               | 100mg  |
|                               | 20mg   |