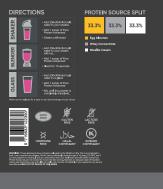

# **DIRECTIONS**

ADD 1 SCOOP **REVIVE** 

### **DIRECTIONS**

ADD 1 SCOOP **REVIVE** 

TO 400-500ML OF WATER