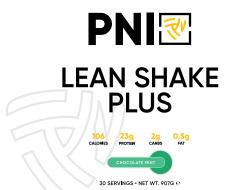

# Page 1

Lean Shake Plus

GLUTEN AND LACTOSE FREE MEAL REPLACEMENT

Add 1 scoop of Lean shake plus to a large

Mix until the powder is completely disolved.

Pinch to zoom

### GLUTEN AND LACTOSE FREE MEAL REPLACEMENT