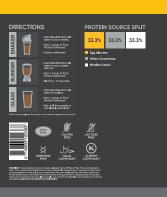

# **DIRECTIONS**

ADD 1 SCOOP **REVIVE** 

### **DIRECTIONS**

ADD 1 SCOOP **REVIVE** 

TO 400-500ML OF WATER