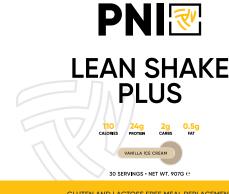

# Page 1

Lean Shake Plus

GLUTEN AND LACTOSE FREE MEAL REPLACEMENT

Add 1 scoop of Lean shake plus to a large

Mix until the powder is completely disolved.

Pinch to zoom

### GLUTEN AND LACTOSE FREE MEAL REPLACEMENT