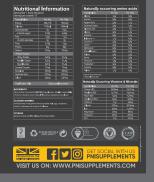

### **DIRECTIONS**

ADD 1 SCOOP REVIVE

KETO

**PNI** 

LIME LE MONADE

| Nutritional Information                                   | 0 |
|-----------------------------------------------------------|---|
| Serving Size: 1 Scoop (18g)<br>Servings Per Container: 35 |   |

| out in got or out it am out              |           |
|------------------------------------------|-----------|
| Amount Per Serving                       | per scoop |
| Super Energy Blend                       | 15g       |
|                                          |           |
|                                          |           |
|                                          |           |
| Amino & Absorption                       | 2500mg    |
| - L-Glutamine                            |           |
|                                          |           |
|                                          |           |
| Electrolyte & Hydration Blend            | 320mg     |
| - Magnesium oxide                        |           |
| <ul> <li>Coconut water powder</li> </ul> | 100mg     |
| - Sodium Chloride                        | 20mg      |
| - Potassium                              | 50ma      |

| Nutritio     | nal Informatio   |
|--------------|------------------|
| Serving Size | e: 1 Scoop (18g) |
| Servings Pe  | r Container: 35  |
|              |                  |

| Super Energy Blend            | 15g    |
|-------------------------------|--------|
|                               |        |
|                               |        |
| - Glucose                     |        |
| Amino & Absorption            | 2500mg |
|                               |        |
| - Malic Acid                  |        |
|                               | 500mg  |
| Electrolyte & Hydration Blend | 320mg  |
| - Magnesium oxide             | 150mg  |
|                               | 100mg  |
|                               | 20mg   |