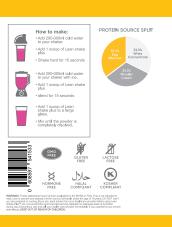

GLUTEN AND LACTOSE FREE MEAL REPLACEMENT

Add 1 scoop of Lean shake plus to a large

Mix until the powder is completely disolved.

Pinch to zoom