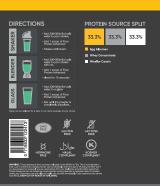

# **DIRECTIONS**

ADD 1 SCOOP **REVIVE** 

### **DIRECTIONS**

ADD 1 SCOOP **REVIVE** 

TO 400-500ML OF WATER

### **DIRECTIONS**

ADD 1 SCOOP REVIVE

KETO

**PNI** 

LIME LE MONADE

| Nutritional Information                                   | 0 |
|-----------------------------------------------------------|---|
| Serving Size: 1 Scoop (18g)<br>Servings Per Container: 35 |   |