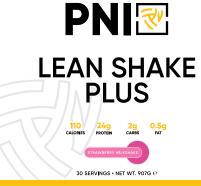

# Page 1

Lean Shake Plus

GLUTEN AND LACTOSE FREE MEAL REPLACEMENT

Add 1 scoop of Lean shake plus to a large

Mix until the powder is completely disolved.

Pinch to zoom