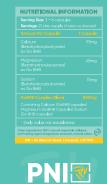

### **DIRECTIONS**

ADD 1 SCOOP REVIVE

KETO

**PNI** 

LIME LE MONADE

| Nutritional Information                                   | 0 |
|-----------------------------------------------------------|---|
| Serving Size: 1 Scoop (18g)<br>Servings Per Container: 35 |   |

| out in got or out it am out              |           |
|------------------------------------------|-----------|
| Amount Per Serving                       | per scoop |
| Super Energy Blend                       | 15g       |
|                                          |           |
|                                          |           |
|                                          |           |
| Amino & Absorption                       | 2500mg    |
| - L-Glutamine                            |           |
|                                          |           |
|                                          |           |
| Electrolyte & Hydration Blend            | 320mg     |
| - Magnesium oxide                        |           |
| <ul> <li>Coconut water powder</li> </ul> | 100mg     |
| - Sodium Chloride                        | 20mg      |
| - Potassium                              | 50ma      |

| Nutritio     | nal Informatio   |
|--------------|------------------|
| Serving Size | e: 1 Scoop (18g) |
| Servings Pe  | r Container: 35  |
|              |                  |

| Super Energy Blend            | 15g    |
|-------------------------------|--------|
|                               |        |
|                               |        |
| - Glucose                     |        |
| Amino & Absorption            | 2500mg |
|                               |        |
| - Malic Acid                  |        |
|                               | 500mg  |
| Electrolyte & Hydration Blend | 320mg  |
| - Magnesium oxide             | 150mg  |
|                               | 100mg  |
|                               | 20mg   |