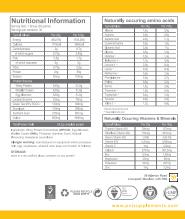

### **DIRECTIONS**

ADD 1 SCOOP REVIVE

KETO

**PNI** 

LIME LE MONADE

| Nutritional Information                                   | 0 |
|-----------------------------------------------------------|---|
| Serving Size: 1 Scoop (18g)<br>Servings Per Container: 35 |   |

| out in got or out it am out              |           |
|------------------------------------------|-----------|
| Amount Per Serving                       | per scoop |
| Super Energy Blend                       | 15g       |
|                                          |           |
|                                          |           |
|                                          |           |
| Amino & Absorption                       | 2500mg    |
| - L-Glutamine                            |           |
|                                          |           |
|                                          |           |
| Electrolyte & Hydration Blend            | 320mg     |
| - Magnesium oxide                        |           |
| <ul> <li>Coconut water powder</li> </ul> | 100mg     |
| - Sodium Chloride                        | 20mg      |
| - Potassium                              | 50ma      |

| Nutritio     | nal Informatio   |
|--------------|------------------|
| Serving Size | e: 1 Scoop (18g) |
| Servings Pe  | r Container: 35  |
|              |                  |

| Super Energy Blend            | 15g    |
|-------------------------------|--------|
|                               |        |
|                               |        |
| - Glucose                     |        |
| Amino & Absorption            | 2500mg |
|                               |        |
| - Malic Acid                  |        |
|                               | 500mg  |
| Electrolyte & Hydration Blend | 320mg  |
| - Magnesium oxide             | 150mg  |
|                               | 100mg  |
|                               | 20mg   |