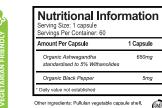

TABLETS

ORGANIC ASHWAGANDHA 650mg

Advanced Stress Relief

**Nutritional Information** Serving Size: 1 capsules Servings Per Container: 90

Amount Per Capsule

Chelated Zinc Bisglycinate 200% RDA 20mg

Other ingredients: 100% natural vegetable cellulose, anti-caking agent (magnesium stearate), natural