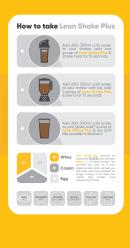

GLUTEN AND LACTOSE FREE MEAL REPLACEMENT

Add 1 scoop of Lean shake plus to a large

Mix until the powder is completely disolved.

Pinch to zoom