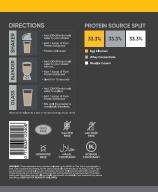

# **DIRECTIONS**

ADD 1 SCOOP **REVIVE** 

### **DIRECTIONS**

ADD 1 SCOOP **REVIVE** 

TO 400-500ML OF WATER

### **DIRECTIONS**

ADD 1 SCOOP REVIVE

KETO

**PNI** 

LIME LE MONADE

| Nutritional Information                                   | 0 |
|-----------------------------------------------------------|---|
| Serving Size: 1 Scoop (18g)<br>Servings Per Container: 35 |   |