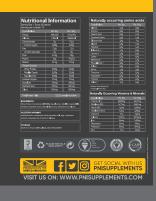

### **DIRECTIONS**

ADD 1 SCOOP REVIVE

KETO

**PNI** 

LIME LE MONADE

| Nutritional Information                                   | 0 |
|-----------------------------------------------------------|---|
| Serving Size: 1 Scoop (18g)<br>Servings Per Container: 35 |   |

| out in got or out it am out              |           |
|------------------------------------------|-----------|
| Amount Per Serving                       | per scoop |
| Super Energy Blend                       | 15g       |
|                                          |           |
|                                          |           |
|                                          |           |
| Amino & Absorption                       | 2500mg    |
| - L-Glutamine                            |           |
|                                          |           |
|                                          |           |
| Electrolyte & Hydration Blend            | 320mg     |
| - Magnesium oxide                        |           |
| <ul> <li>Coconut water powder</li> </ul> | 100mg     |
| - Sodium Chloride                        | 20mg      |
| - Potassium                              | 50ma      |

| Nutritio     | nal Informatio   |
|--------------|------------------|
| Serving Size | e: 1 Scoop (18g) |
| Servings Pe  | r Container: 35  |
|              |                  |

| Super Energy Blend            | 15g    |
|-------------------------------|--------|
|                               |        |
|                               |        |
| - Glucose                     |        |
| Amino & Absorption            | 2500mg |
|                               |        |
| - Malic Acid                  |        |
|                               | 500mg  |
| Electrolyte & Hydration Blend | 320mg  |
| - Magnesium oxide             | 150mg  |
|                               | 100mg  |
|                               | 20mg   |