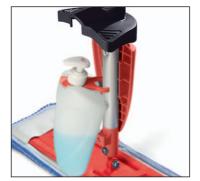

Hand spray operation

Dispenser mounting

400ml liquid container

Clicks into place

Foot spray operation

Henry Spray Mop

The Henry Spraymop combines all the real advantages of Microfibre floor mops and can be used dry or wet, with or without cleaning agents or disinfectant. Our onboard liquid dispenser, foot or hand operated, ensures that the mop

head can be maintained in a damp condition at all times allowing larger surfaces to be thoroughly cleaned without the use of a bucket.

In this day and age there is a vast range of hard floor surfaces: quarry tiles, PVC tiles, linoleum and now a vast range of laminate surfaces all of which need a fast and friendly means of