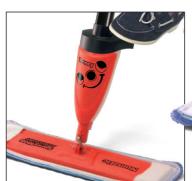

Hand spray operation

Dispenser mounting

400ml liquid container

Clicks into place

Foot spray operation

Henry Spray Mop

The Henry Spraymop combines all the real advantages of Microfibre floor mops and can be used dry or wet, with or without cleaning agents or disinfectant. Our onboard liquid dispenser, foot or hand operated, ensures that the mop

head can be maintained in a damp condition at all times allowing larger surfaces to be thoroughly cleaned without the use of a bucket.

In this day and age there is a vast range of hard floor surfaces: quarry tiles, PVC tiles, linoleum and now a vast range of laminate surfaces all of which need a fast and friendly means of