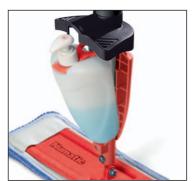

Hand spray operation

Dispenser mounting

400ml liquid container

Clicks into place

Foot spray operation

Henry Spray Mop

The Henry Spraymop combines all the real advantages of Microfibre floor mops and can be used dry or wet, with or without cleaning agents or disinfectant. Our onboard liquid dispenser, foot or hand operated, ensures that the mop

head can be maintained in a damp condition at all times allowing larger surfaces to be thoroughly cleaned without the use of a bucket.

In this day and age there is a vast range of hard floor surfaces: quarry tiles, PVC tiles, linoleum and now a vast range of laminate surfaces all of which need a fast and friendly means of