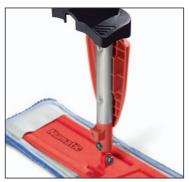

Hand spray operation

Dispenser mounting

400ml liquid container

Clicks into place

Foot spray operation

Henry Spray Mop

The Henry Spraymop combines all the real advantages of Microfibre floor mops and can be used dry or wet, with or without cleaning agents or disinfectant. Our onboard liquid dispenser, foot or hand operated, ensures that the mop

head can be maintained in a damp condition at all times allowing larger surfaces to be thoroughly cleaned without the use of a bucket.

In this day and age there is a vast range of hard floor surfaces: quarry tiles, PVC tiles, linoleum and now a vast range of laminate surfaces all of which need a fast and friendly means of