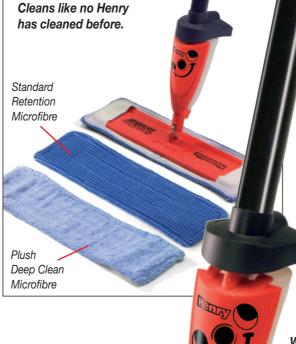

Hand spray operation

Dispenser mounting

400ml liquid container

Clicks into place

Foot spray operation

Henry Spray Mop

The Henry Spraymop combines all the real advantages of Microfibre floor mops and can be used dry or wet, with or without cleaning agents or disinfectant. Our onboard liquid dispenser, foot or hand operated, ensures that the mop

head can be maintained in a damp condition at all times allowing larger surfaces to be thoroughly cleaned without the use of a bucket.

In this day and age there is a vast range of hard floor surfaces: quarry tiles, PVC tiles, linoleum and now a vast range of laminate surfaces all of which need a fast and friendly means of