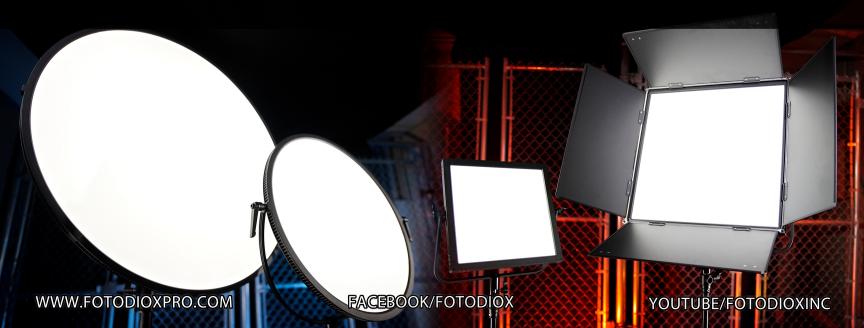

## LED EDGELIGHT Studio Series by Fotodiox

STUDIOX

## LARGE AND IN CHARGE

Since we introduced the FlapJack LED Edgelights, they've become the go-to ultra-soft, ultra-portable lighting solution for photographers and videographers worldwide. The new Studio Series takes the FlapJacks into the big time, with four new models that are our largest and most powerful FlapJacks ever.

Seting the standard for constant source lighting, the new Studio Series offers greater coverage and softer shadows in a lighting instrument that's only 1cm thin. Take charge of the look of your lighting with full control over the brightness and color temperature, and remote DMX control on compatible models.

- FlapJack Studio XL 30" circle
- FlapJack Studio 1x1 12" sq.
- FlapJack Studio 18" circle
  Videomaker's *Best Light 2016*
- •FlapJack Studio 1.5x1.5 18" sq.

photo: Manuel Ortiz Photography