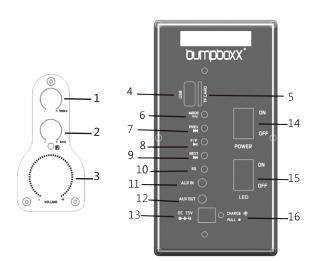

## **PANEL FUNCTIONS**

1. Treble 2. Bass 3. Volume 4. USB 5. TF Card 6. Mode 7. Previous/Back 8. Play/Pause 9. Next 10. EQ Presets 11. Aux In 12. Aux Out 13. DC 15V Input 14. Power On 15. LED On 16. Charge Status