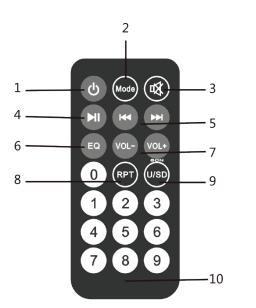

#### CAREFULLY READ THIS OPERATING MANUAL TO USE AND ENJOY THIS UNIT PROPERLY. KEEP THIS MANUAL HANDY FOR FURTHER REFERENCE.

Power
Mode
Mute
Play/Pause
Channel +/ EQ
Volume +/ Repeat
USB/SD
0-9