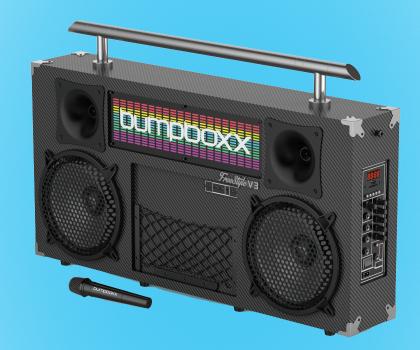

# **SPECIFICATIONS**

123 dB's Two 4" Tweeters Two 10" Woofers 40hm 440 Watts Max Power Stealth LED EQ Display 1/4" Guitar & Mic Input Dual USB Charging Ports Phone/Device Mesh Pocket Holder