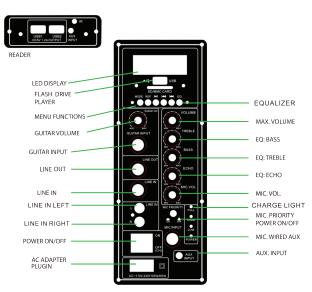

## **FUNCTIONS**

#### PANEL



# **SPECIFICATIONS**

123 dB's Two 4" Tweeters Two 10" Woofers 40hm 440 Watts Max Power Stealth LED EQ Display 1/4" Guitar & Mic Input Dual USB Charging Ports Phone/Device Mesh Pocket Holder

# ACCESSORIES

| Charging Block | ×1 | Microphone  | ×1 |
|----------------|----|-------------|----|
| Remote Control | ×1 | Carry strap | ×1 |
|                |    | User Manual | x1 |

# bumpboxx



FreeStyle OPERATION MANUAL

# **FUNCTION DESCRIPTION**

# **REMOTE CONTROL FUNCTIONS**

## **BATTERY AND POWER**

1. The Freestyle features a heavy duty rechargable battery that plays at maximum volume for up to 8-10 hours, at normal listening volume your Freestyle can play up to 12 hours between charges.

2. When your unit needs a charge, the LED indicator will be red, it will also play a "battery lo