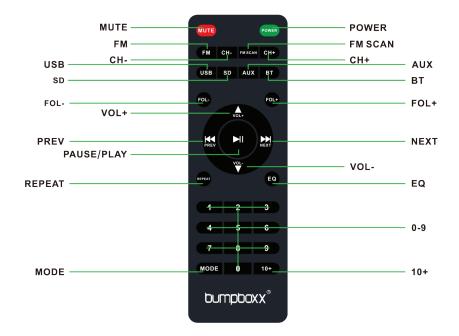

# **REMOTE CONTROL FUNCTIONS**

 Power button
Play/Pause Button
EQ Button: The sound equalizer change mode.
Modes: Natrual, Rock, Pop, Classic, Soul, Jazz.
Stop Button
Mute Button
Previous Button
Previous Button
Next Button
Volume Decrease Button
Volume Increase Button
Repeat Button (Press once for one time repeat all, Press twice for random play, Press three times for repeat all)
USB/SD/MMC Card Function
Arrow buttons: left & right to switch between tracks.