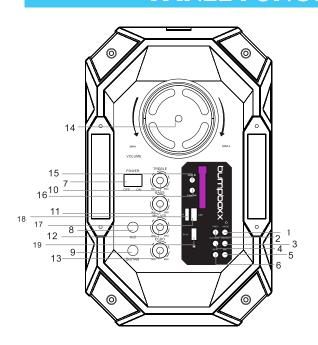

# **PANEL FUNCTIONS**

- 1. Mode Switch
- 2. Previous Track / Channel
- 3. Repeat
- 4. Play / Pause
- 5. EQ
- 6. Next Track / Channel
- 7. Power Switch
- 8 MIC
- 9. Guitar Input
- 10. Treble
- 11. Bass
- 12. Microphone Volume
- 13. Echo
- 14 Volume
- 15. Line In
- 16. Line Out
- 17. USB Slot
- 18. TF Card Slot
- 19. 5V1A Out Charging Port