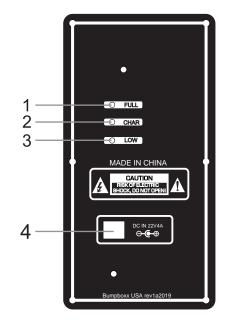

### **BACK PANEL**

- 1. Fully charged, the LED will turn blue
- 2. While charging, LED will be red
- 3. While low power, LED will be red
- 4. DC IN 22V 4A (Charging Port)