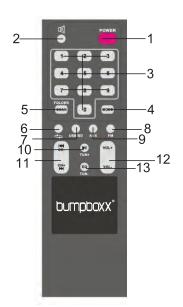

## **REMOTE CONTROL**

- 1 Power
- 2. Mute
- 3.0-9
- 4. Mode
- 5. Scan
- 6. Repeat
- 7. USB/SD
- 8. FM
- 9. AUX
- 10. TUN +
- 11. CH+ / CH-
- 12. VOLUME +/-
- 13. TUN-