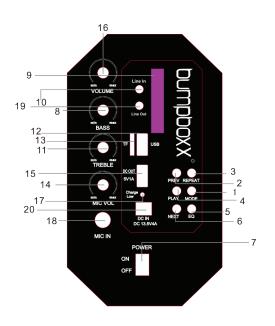

# **PANEL FUNCTIONS**

- 1. Mode Switch
- 2. Previous Track / Channel
- 3. Repeat
- 4. Play / Pause
- 5. EQ
- 6. Next Track / Channel
- 7. Power Switch
- 8. Bass
- 9. Mode Display
- 10. Line in
- 11. Treble
- 12. USB Slot
- 13. TF Card Slot
- 14. Microphone Volume
- 15. 5V1A Charging Port
- 16. Volume
- 17. Charge Low Indicator
- 18. Handheld Microphone Input
- 19. Audio Out
- 20.DC IN DC 13.5V 4A