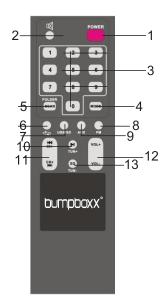

## **REMOTE CONTROL**

- 1. Power
- 2. Mute
- 3.0-9
- 4. Mode
- 5. Scan
- 6. Repeat
- 7. USB/SD
- 8. FM
- 9. AUX
- 10. TUN +
- 11. CH+ / CH-
- 12. VOLUME +/-
- 13. TUN-