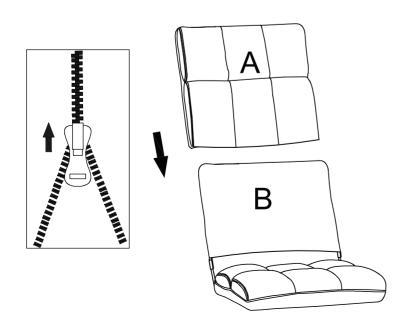

### Step 3

Pull up the zipper on Back Cushion **#A** and put Back Cushion **#A** on the Chair Back.

**Step 4**Pull down the zipper on Back Cushion **#A**and stick remaining fabric of Back Cushion **#A** to Velcro under the Seat.