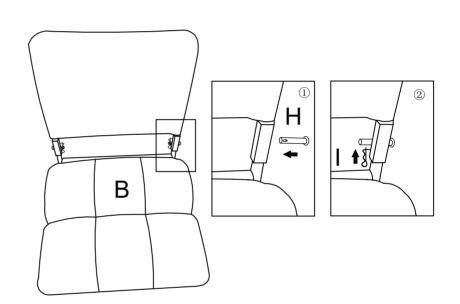

### Step 2

Use 2 Clevis Pins **#H** to attach chair back to the chair seat according to the direction shown in the picture.

Insert Cotter Pins #I into the hole in Clevis Pins #H to fasten Clevis Pins #H.