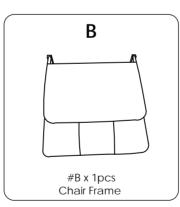

### **PARTS LIST**

#### Step 1

Unfold the folding Chair Frame **#B** according to the direction shown in the picture.