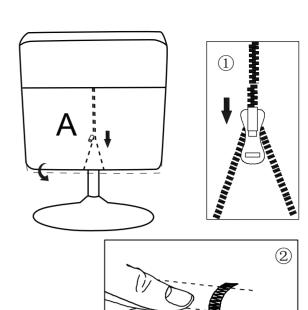

### Step 3

Pull up the zipper on Back Cushion **#A** and put Back Cushion **#A** on the Chair Back.

**Step 4**Pull down the zipper on Back Cushion **#A**and stick remaining fabric of Back Cushion **#A** to Velcro under the Seat.