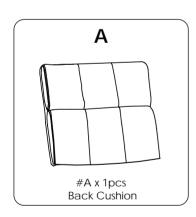

### **PARTS LIST**

### Step 3

Pull up the zipper on Back Cushion **#A** and put Back Cushion **#A** on the Chair Back.

**Step 4**Pull down the zipper on Back Cushion **#A**and stick remaining fabric of Back Cushion **#A** to Velcro under the Seat.