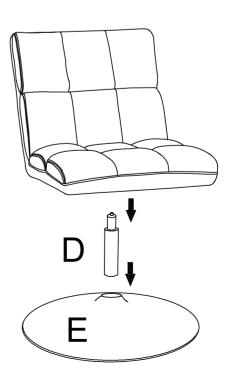

C F G

Step 5
Use 4 Screws #F to fix Seat Plate #C under the Chair Seat with Allen Wrench #G.

Step 6
Insert Spin Axis #D into holes in Chair Base
#E and Seat Plate #C respectively.