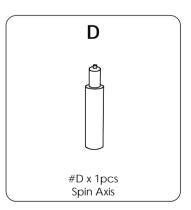

### **PARTS LIST**

C F G

Step 5
Use 4 Screws #F to fix Seat Plate #C under the Chair Seat with Allen Wrench #G.

Step 6
Insert Spin Axis #D into holes in Chair Base
#E and Seat Plate #C respectively.