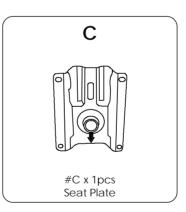

### **PARTS LIST**

C F G

Step 5
Use 4 Screws #F to fix Seat Plate #C under the Chair Seat with Allen Wrench #G.

Step 6
Insert Spin Axis #D into holes in Chair Base
#E and Seat Plate #C respectively.