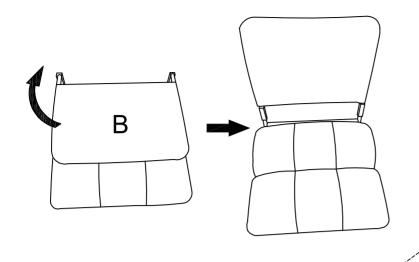

#### Step 1

Unfold the folding Chair Frame **#B** according to the direction shown in the picture.