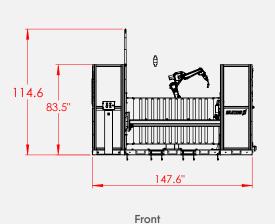

#### **Technical Data**

| Workstation Dimmensions | 29.5" x 88.6"                                  |
|-------------------------|------------------------------------------------|
| Max load capacity       | 2204 lb                                        |
| Input Power Ratings     | 63 Amps @ 240V 3PH<br>50 Amps @ 460V 3PH       |
| Cell Dimensions         | 115.5" height x 147.6"<br>width x 171.8" depth |
| Weight                  | 6614 lb                                        |
| Air Requirement         | 87 Psi.@ 20 CFM                                |
| Size in ft <sup>2</sup> | 176 ft²                                        |
|                         |                                                |