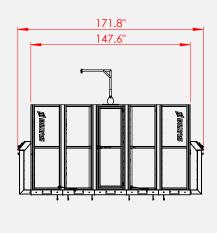

#### **Technical Data**

| Workstation Dimmensions | 29.5" x 88.6"                                  |
|-------------------------|------------------------------------------------|
| Max load capacity       | 2204 lb                                        |
| Input Power Ratings     | 63 Amps @ 240V 3PH<br>50 Amps @ 460V 3PH       |
| Cell Dimensions         | 115.5" height x 147.6"<br>width x 171.8" depth |
| Weight                  | 6614 lb                                        |
| Air Requirement         | 87 Psi.@ 20 CFM                                |
| Size in ft <sup>2</sup> | 176 ft²                                        |
|                         |                                                |