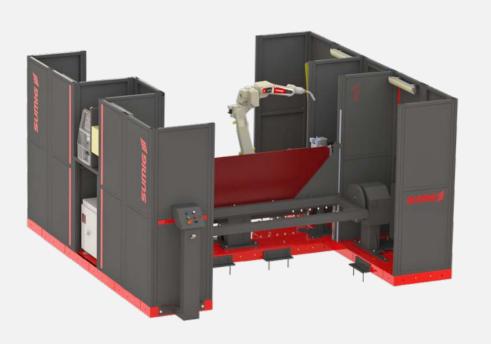

# RTW-SD88

Dual Station System with fixed or rotational stations

## Sumig is specialized in robotics welding and has the perfect solution for your company

FAST SERVICE AND SUPPORT INDUSTRY 4.0 PREPARED

Our **RTW-SD88** is a dual back-to-back lateral feeding welding cell with fixed or rotating tables, internal or external protection screen and is designed to the welding of medium to large parts.

#### **Technical Data**

| Workstation Dimmensions | 29.5" x 88.6"                                  |
|-------------------------|------------------------------------------------|
| Max load capacity       | 2204 lb                                        |
| Input Power Ratings     | 63 Amps @ 240V 3PH<br>50 Amps @ 460V 3PH       |
| Cell Dimensions         | 115.5" height x 147.6"<br>width x 171.8" depth |
| Weight                  | 6614 lb                                        |
| Air Requirement         | 87 Psi.@ 20 CFM                                |
| Size in ft <sup>2</sup> | 176 ft²                                        |
|                         |                                                |