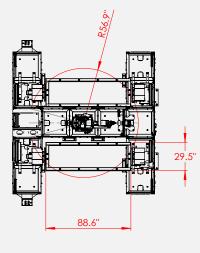

#### **Technical Data**

| Workstation Dimmensions | 29.5" x 88.6"                                  |
|-------------------------|------------------------------------------------|
| Max load capacity       | 2204 lb                                        |
| Input Power Ratings     | 63 Amps @ 240V 3PH<br>50 Amps @ 460V 3PH       |
| Cell Dimensions         | 115.5" height x 147.6"<br>width x 171.8" depth |
| Weight                  | 6614 lb                                        |
| Air Requirement         | 87 Psi.@ 20 CFM                                |
| Size in ft <sup>2</sup> | 176 ft²                                        |
|                         |                                                |

Side

Working Area