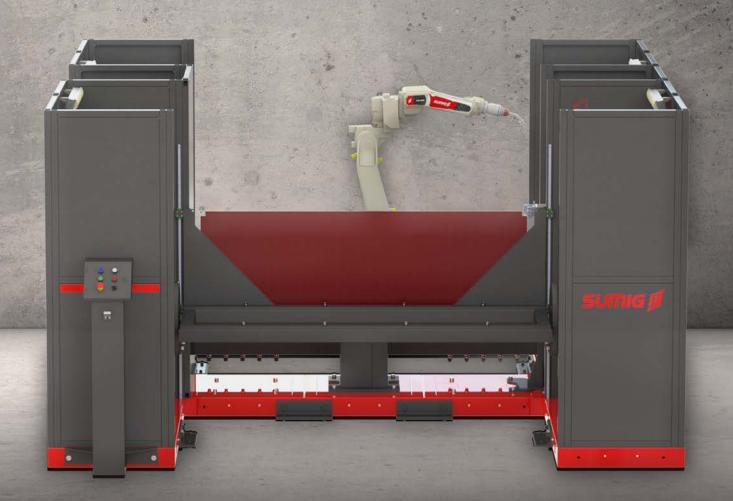

# RTW-SD88

Dual Station System with fixed or rotational stations

## Sumig is specialized in robotics welding and has the perfect solution for your company

FAST SERVICE AND SUPPORT INDUSTRY 4.0 PREPARED

Our **RTW-SD88** is a dual back-to-back lateral feeding welding cell with fixed or rotating tables, internal or external protection screen and is designed to the welding of medium to large parts.

#### **Technical Data**

| Workstation Dimmensions | 29.5" x 88.6"                                  |
|-------------------------|------------------------------------------------|
| Max load capacity       | 2204 lb                                        |
| Input Power Ratings     | 63 Amps @ 240V 3PH<br>50 Amps @ 460V 3PH       |
| Cell Dimensions         | 115.5" height x 147.6"<br>width x 171.8" depth |
| Weight                  | 6614 lb                                        |
| Air Requirement         | 87 Psi.@ 20 CFM                                |
| Size in ft <sup>2</sup> | 176 ft²                                        |
|                         |                                                |

Side

Working Area