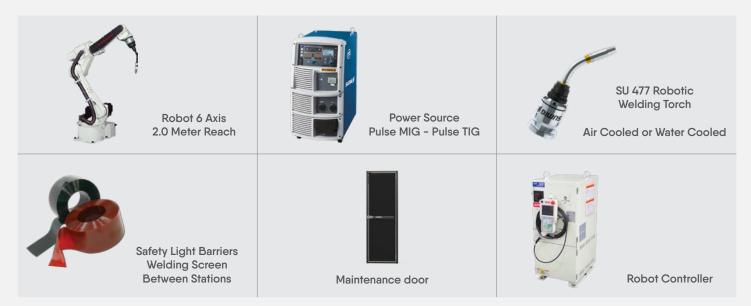

#### **Standard Components**

Entire process can be automated, not only welding, but toolings, positioners, manipulation, among others. Reach us out and learn more about these components.