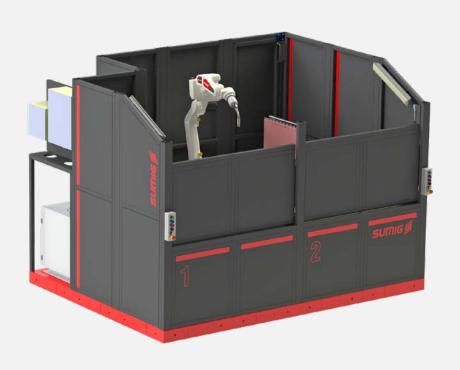

# RTW-SD44

Side-by-side. Dual Station Welding Cell

## Sumig specializes in robotics welding and has the solution for your company

Our **RTW-SD44** is the ideal cell for those who seek higher performance in welding combining it with a medium investment. Side-by-side. Dual Station Welding Cell.

Sumig's newly designed **Ready-To-Weld (RTW)** modular cells systems line offers the highest scalability and configurable options in the market today. Our standard robotic welding systems includes world class robotic arms and power sources to meet your welding application, productivity and quality goals. The modular design concept allows for future expansion as your business grows.