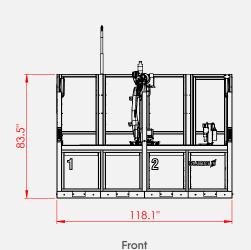

#### **Technical Data**

| Workstation Dimmensions | 30" x 89"                                  |
|-------------------------|--------------------------------------------|
| Max load capacity       | 2205 lb                                    |
| Input Power Ratings     | 47 Amps @ 240V 3PH<br>23 Amps @ 460V 3PH   |
| Cell Dimensions         | 83.4" height x 118"<br>width x 88.6" depth |
| Weight                  | 4850 lb                                    |
| Air Requirement         | 87 Psi.@ 20 CFM                            |
| Size in ft <sup>2</sup> | 73 ft²                                     |
|                         |                                            |

#### **Measurements**