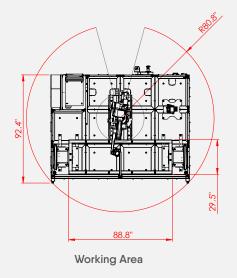

#### **Technical Data**

| Workstation Dimmensions | 30" x 89"                                  |
|-------------------------|--------------------------------------------|
| Max load capacity       | 2205 lb                                    |
| Input Power Ratings     | 47 Amps @ 240V 3PH<br>23 Amps @ 460V 3PH   |
| Cell Dimensions         | 83.4" height x 118"<br>width x 88.6" depth |
| Weight                  | 4850 lb                                    |
| Air Requirement         | 87 Psi.@ 20 CFM                            |
| Size in ft <sup>2</sup> | 73 ft²                                     |
|                         |                                            |

#### **Measurements**