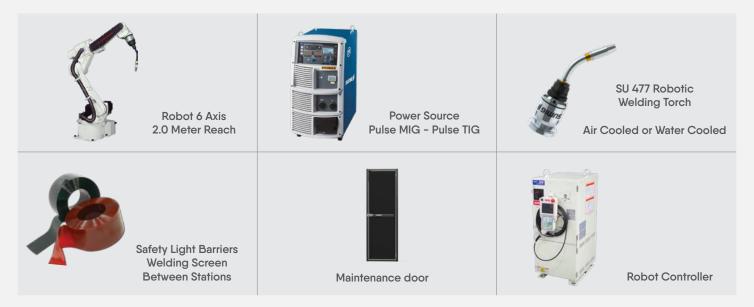

#### **Turn Key Systems Includes:**

#### **Standard Components**

Entire process can be automated, not only welding, but toolings, positioners, manipulation, among others. Reach us out and learn more about these components.