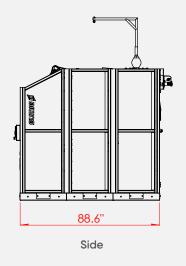

#### **Technical Data**

| Workstation Dimmensions | 30" x 89"                                  |
|-------------------------|--------------------------------------------|
| Max load capacity       | 2205 lb                                    |
| Input Power Ratings     | 47 Amps @ 240V 3PH<br>23 Amps @ 460V 3PH   |
| Cell Dimensions         | 83.4" height x 118"<br>width x 88.6" depth |
| Weight                  | 4850 lb                                    |
| Air Requirement         | 87 Psi.@ 20 CFM                            |
| Size in ft <sup>2</sup> | 73 ft²                                     |
|                         |                                            |

#### **Measurements**