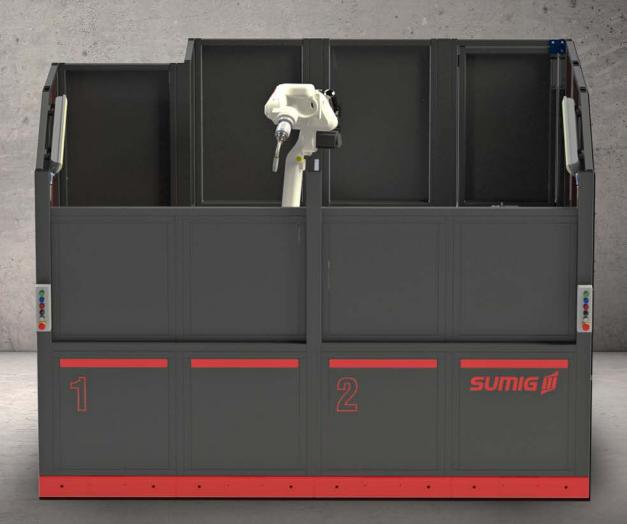

# RTW-SD44

Side-by-side. Dual Station Welding Cell

## Sumig specializes in robotics welding and has the solution for your company

Our **RTW-SD44** is the ideal cell for those who seek higher performance in welding combining it with a medium investment. Side-by-side. Dual Station Welding Cell.

#### **Technical Data**

| Workstation Dimmensions | 30" x 89"                                  |
|-------------------------|--------------------------------------------|
| Max load capacity       | 2205 lb                                    |
| Input Power Ratings     | 47 Amps @ 240V 3PH<br>23 Amps @ 460V 3PH   |
| Cell Dimensions         | 83.4" height x 118"<br>width x 88.6" depth |
| Weight                  | 4850 lb                                    |
| Air Requirement         | 87 Psi.@ 20 CFM                            |
| Size in ft <sup>2</sup> | 73 ft²                                     |
|                         |                                            |