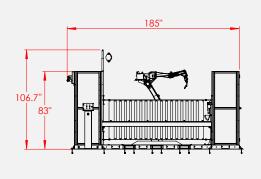

#### **Technical Data**

| Workstation Dimmensions | 39" x 118"                               |
|-------------------------|------------------------------------------|
| Max load capacity       | 2209 lb                                  |
| Input Power Ratings     | 63 Amps @ 240V 3PH<br>50 Amps @ 460V 3PH |
| Cell Dimensions         | 106" height x 185"<br>width x 231" depth |
| Weight                  | 7717 lb                                  |
| Air Requirement         | 87 Psi.@ 20 CFM                          |
| Size in ft²             | 297 ft²                                  |
|                         |                                          |

Front