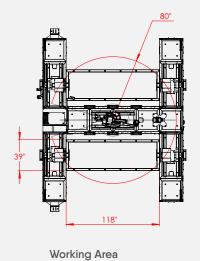

#### **Technical Data**

| Workstation Dimmensions | 39" x 118"                               |
|-------------------------|------------------------------------------|
| Max load capacity       | 2209 lb                                  |
| Input Power Ratings     | 63 Amps @ 240V 3PH<br>50 Amps @ 460V 3PH |
| Cell Dimensions         | 106" height x 185"<br>width x 231" depth |
| Weight                  | 7717 lb                                  |
| Air Requirement         | 87 Psi.@ 20 CFM                          |
| Size in ft²             | 297 ft²                                  |
|                         |                                          |

Front