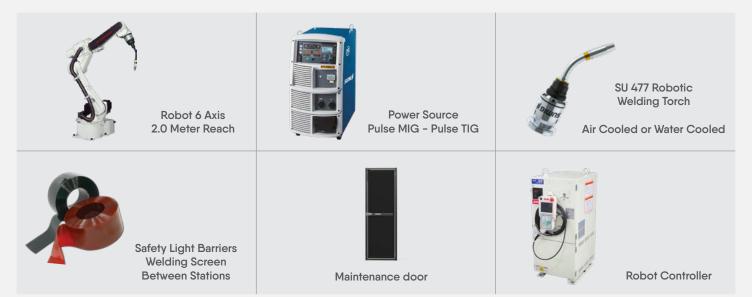

#### **Standard Components**

Entire process can be automated, not only welding, but toolings, positioners, manipulation, among others. Reach us out and learn more about these components.