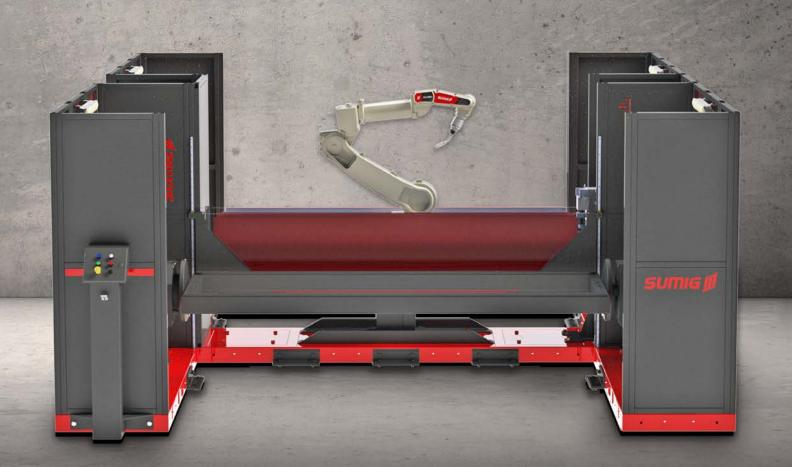

# RTW-LT120

Dual Station System with fixed or rotational stations

## Sumig specializes in robotics welding and has the solution for your company

INDUSTRY 4.0 PREPARED

Our **RTW-LT120** is a dual back-to-back station welding cell with fixed or rotating tables, internal or external protection screen and is designed to the welding of medium to large parts.

Sumig's newly designed **Ready-To-Weld (RTW)** modular cells systems line offers the highest scalability and configurable options in the market today. Our standard robotic welding systems includes world class robotic arms and power sources to meet your welding application, productivity and quality goals. The modular design concept allows for future expansion as your business grows.