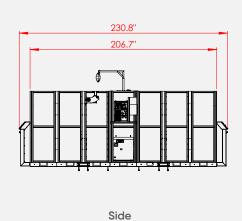

#### **Technical Data**

| Workstation Dimmensions | 39" x 118"                               |
|-------------------------|------------------------------------------|
| Max load capacity       | 2209 lb                                  |
| Input Power Ratings     | 63 Amps @ 240V 3PH<br>50 Amps @ 460V 3PH |
| Cell Dimensions         | 106" height x 185"<br>width x 231" depth |
| Weight                  | 7717 lb                                  |
| Air Requirement         | 87 Psi.@ 20 CFM                          |
| Size in ft²             | 297 ft²                                  |
|                         |                                          |