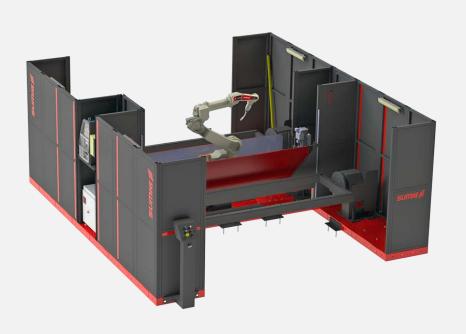

## Sumig specializes in robotics welding and has the solution for your company

INDUSTRY 4.0 PREPARED

Our **RTW-LT120** is a dual back-to-back station welding cell with fixed or rotating tables, internal or external protection screen and is designed to the welding of medium to large parts.

Sumig's newly designed **Ready-To-Weld (RTW)** modular cells systems line offers the highest scalability and configurable options in the market today. Our standard robotic welding systems includes world class robotic arms and power sources to meet your welding application, productivity and quality goals. The modular design concept allows for future expansion as your business grows.