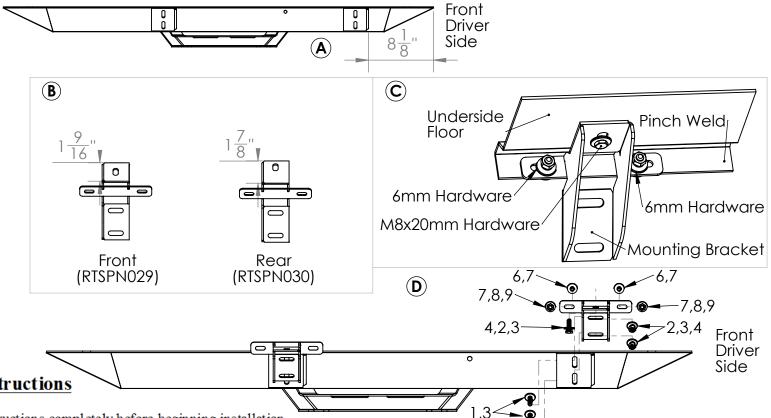

# **Step by Step Installation Instructions**

Read and understand instructions completely before beginning installation. STEP 1:

STEP 2: Remove all old steps and hardware from Jeep.

STEP 3: Locate the driver's side step (center of front inside mount is 8 1/8" to front of bar, see figure A). Each step uses 2 mounting brackets; front (RTSPN029) and rear (RTSPN030). Locate and identify brackets (see figure B).

There are 4 holes in the pinch weld of the Jeep, using the provided 6mm hardware (button head bolts, flat washers, lock washers, and nuts) loose fit the STEP 4: mounting brackets to these holes in their corresponding locations (front and rear). Once the brackets are loosely fit, use the provided 8mm hardware (20mm hex head bolts, flat washers and lock washers) to attach the mounting brackets to the underside floor (see diagram C). NOTE: shorter 8mm bolts go into the underside floor.

Once all 4 brackets are loose fit to the truck, mount the RT Step to the brackets using provided 8mm x 30mm hex head bolts, 2 flat washers per bolt, lock STEP 5: washers and nuts (See figure D).

Once RT Step is loose fit, tighten brackets to inside rocker to 20 ft/lbs (DO NOT USE IMPACT TOOLS). Next, adjust bar up/down and front/back then **STEP 7:** tighten step to brackets at 30 ft/lbs. Repeat for passenger side.