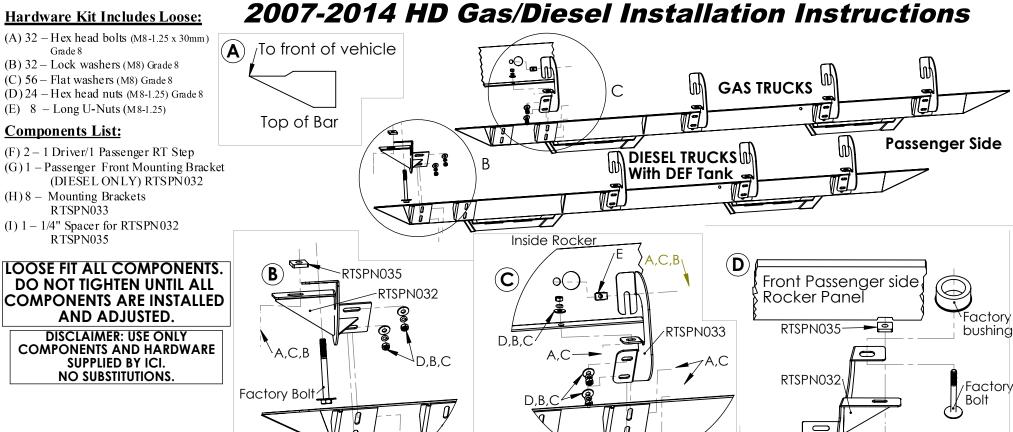

## RTS20CH

2007-2013 Chevrolet/GMC Ext-Cab1500

## Step by Step Installation Instructions

STEP 1: Read and understand instructions completely before beginning installation. Remove all old steps and hardware from truck.

A,C

- STEP 2: Locate the driver's side step (the notched end of the RT Step goes to the front of the vehicle). See FIG A.
- STEP 3: The driver side step on gas and diesel trucks is mounted with (4) RTSPN033 brackets that bolt to the inside rocker panel and pinch weld area. Notice the orientation of the brackets, there are 4 driver side and 4 passenger sides. Some trucks may have threaded inserts in the inside rocker, if not use provided U-Nuts as shown in (fig C). Using provided 8mm bolt, two flat washers, lock washer and nut, bolt RTSPN033 to the pinch weld directly under where the threaded insert is or U-Nut is attached see (fig C). If you have either a gas or diesel without DEF tank under passenger side door, mount passenger side brackets the same as driver side and proceed to step 5, if you have a diesel with DEF tank proceed to step 4.
- STEP 4: The front passenger side bracket on DEF diesel trucks use part RTSPN032, this bracket mounts to the front body mount and pinch weld/fender. Remove front body mount bolt and insert RTSPN032, keep the factory body mount bushing on top of RTSPN032 as shown in (fig D). Once RTSPN032 is attached to the body mount, the other mounting tab will line up with a factory threaded insert in the pinch weld, there may be a bolt in this insert. Remove factory bolt and line up RTSPN032, if RTSPN032 does not fit flush with the bottom of the pinch weld insert provided spacer (RTSPN035) and bolt RTSPN032 into place using provided hardware see (fig D).
- STEP 5: Once RT Step brackets are fitted, loose fit RT Step using provided hardware see (fig B & C). Once RT Step is loose fit, tighten brackets to inside rocker to 20 ft/lbs (**DO NOT USE IMPACT TOOLS**). Next, adjust bar up/down and front/back then tighten step to brackets at 30 ft/lbs.