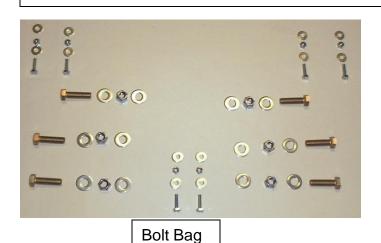

**Driver Side Frame** 

| Bolt Bag Contents: |                     |
|--------------------|---------------------|
| Quantity           | Description         |
| 6                  | 1/2" X 1-3/4" bolts |
| 12                 | 1/2" flat washers   |
| 6                  | 1/2" Lock Washer    |
| 6                  | 1/2" Hex Nuts       |
| 6                  | 1/4" X 1" bolts     |
| 6                  | 1/4" nuts           |
| 6                  | 1/4" lock washers   |
| 12                 | 1/4" flat washers   |
| 60                 | Total Pieces        |