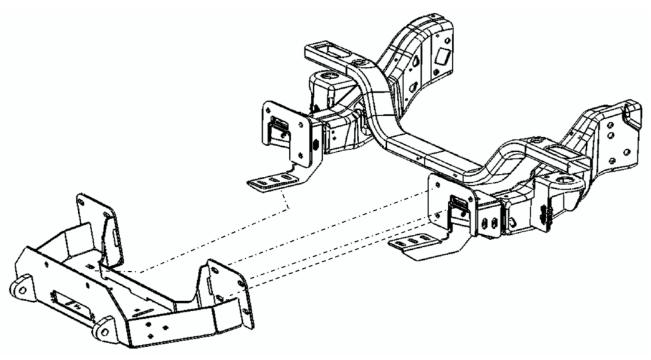

## Approximate installation time: 25 min.

**1-.** Please locate on full installation instructions sheets on the shell packaging box. In that Box you will find the brackets and the hardware kit to install the product.

| <u>Part List</u> |      |             |                                                   |
|------------------|------|-------------|---------------------------------------------------|
| Item             | Qty. | Description | Bumper Shell Application with this winch tray:    |
| 1                | 1    | Winch Tray  | #24169T - Chevrolet Silverado 2500HD/3500HD 11-14 |
|                  |      |             | #24273T - Chevrolet Silverado 2500HD/3500HD 2015  |
|                  |      |             | #24371T - Ford SuperDuty F-250 & F-350 11-15      |