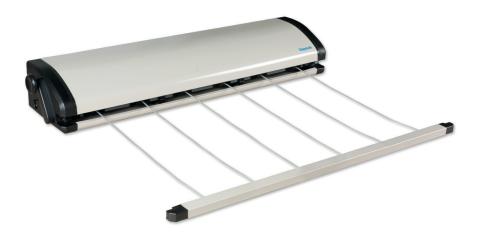

# Outdoor Retractable Clothesline Model 4/5/6 Line

# Please check the carton contains all the required parts before installing the clothesline.

Your carton should contain the following:

- 1. Daytek 4/5/6 Outdoor Retractable Clothesline x 1
- Wall to Wall fixing pack including detailed installation instructions x 1 (Fixing pack provided is for installing to bricks and timber walls only. For fixing to other type of wall structures consult you local hardware specialist)
- 3. Bonus Daytek Pegs