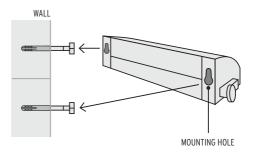

2. Drill two cabinet mounting holes with 10mm diameter x 50-60mm depth on the cabinet wall side.

3. Drill four mounting holes with 10mm diameter x 50-60mm depth on the bracket wall side.

4. To install bracket, insert plastic plug into the hole and secure bracket with screws and tighten into position. Repeat to install second bracket.

 To install cabinet, insert plastic plug into the hole and affix screws leaving 10-15mm distance from shoulder head to the wall.

 Align and locate cabinet mounting hole into screw and pull down slightly to secure correctly. Ensure unit is sitting flat and if required reduce distance of screw from the wall to suit.