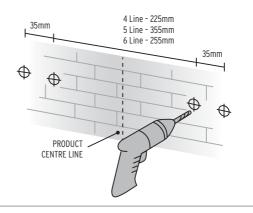

#### Wall Mounting Hole Position Table:

| Model  | Cabinet Mounting Distance<br>(centre to centre hole positions - mm) | Bracket Mounting Distance<br>(centre to centre hole positions - mm) |
|--------|---------------------------------------------------------------------|---------------------------------------------------------------------|
| 4 Line | 551                                                                 | 35 + 225 + 35                                                       |
| 5 Line | 681                                                                 | 35 + 355 + 35                                                       |
| 6 Line | 811                                                                 | 35 + 225 + 35                                                       |

2. Drill two cabinet mounting holes with 10mm diameter x 50-60mm depth on the cabinet wall side.

3. Drill four mounting holes with 10mm diameter x 50-60mm depth on the bracket wall side.

4. To install bracket, insert plastic plug into the hole and secure bracket with screws and tighten into position. Repeat to install second bracket.