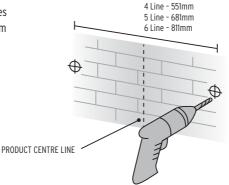

#### Wall Mounting Hole Position Table:

| Model  | Cabinet Mounting Distance<br>(centre to centre hole positions - mm) | Bracket Mounting Distance<br>(centre to centre hole positions - mm) |
|--------|---------------------------------------------------------------------|---------------------------------------------------------------------|
| 4 Line | 551                                                                 | 35 + 225 + 35                                                       |
| 5 Line | 681                                                                 | 35 + 355 + 35                                                       |
| 6 Line | 811                                                                 | 35 + 225 + 35                                                       |

2. Drill two cabinet mounting holes with 10mm diameter x 50-60mm depth on the cabinet wall side.

3. Drill four mounting holes with 10mm diameter x 50-60mm depth on the bracket wall side.

4. To install bracket, insert plastic plug into the hole and secure bracket with screws and tighten into position. Repeat to install second bracket.