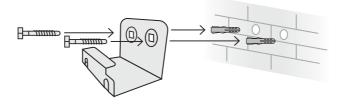

#### INSTALLATION INSTRUCTIONS.

**Important:** Recommended installation height of line is **user height + 100mm minimum**. Maximum wall to wall distance of 7 metres. Ensure selected position has a clearance of 1 metre minimum on either side. For timber wall installations, follow instructions and use 5mm diameter to drill all mounting hole positions and discard plastic plugs when installing cabinet and bracket.

2. Drill two cabinet mounting holes with 10mm diameter x 50-60mm depth on the cabinet wall side.

3. Drill four mounting holes with 10mm diameter x 50-60mm depth on the bracket wall side.

4. To install bracket, insert plastic plug into the hole and secure bracket with screws and tighten into position. Repeat to install second bracket.

 To install cabinet, insert plastic plug into the hole and affix screws leaving 10-15mm distance from shoulder head to the wall.

 Align and locate cabinet mounting hole into screw and pull down slightly to secure correctly. Ensure unit is sitting flat and if required reduce distance of screw from the wall to suit.