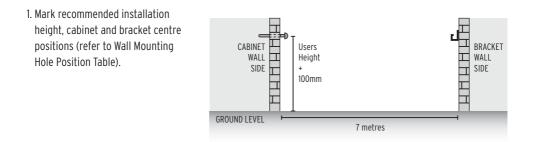

#### INSTALLATION INSTRUCTIONS.

**Important:** Recommended installation height of line is **user height + 100mm minimum**. Maximum wall to wall distance of 7 metres. Ensure selected position has a clearance of 1 metre minimum on either side. For timber wall installations, follow instructions and use 5mm diameter to drill all mounting hole positions and discard plastic plugs when installing cabinet and bracket.

#### Wall Mounting Hole Position Table:

| Model  | Cabinet Mounting Distance<br>(centre to centre hole positions - mm) | Bracket Mounting Distance<br>(centre to centre hole positions - mm) |
|--------|---------------------------------------------------------------------|---------------------------------------------------------------------|
| 4 Line | 551                                                                 | 35 + 225 + 35                                                       |
| 5 Line | 681                                                                 | 35 + 355 + 35                                                       |
| 6 Line | 811                                                                 | 35 + 225 + 35                                                       |