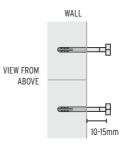

 To install cabinet, insert plastic plug into the hole and affix screws leaving 10-15mm distance from shoulder head to the wall.

 Align and locate cabinet mounting hole into screw and pull down slightly to secure correctly. Ensure unit is sitting flat and if required reduce distance of screw from the wall to suit.