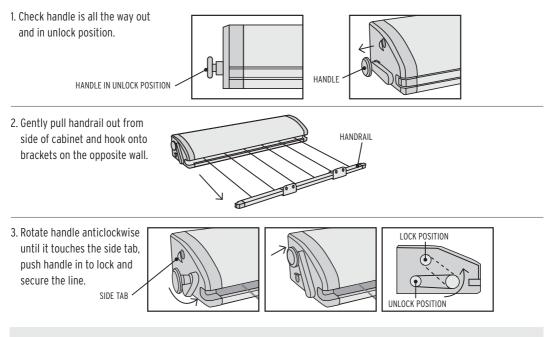

### INSTALLATION INSTRUCTIONS.

#### SAFETY HINT.

Do not use clothesline other than to hang and dry washing. Ensure clothesline is not used as play item by children swinging or hanging on lines.