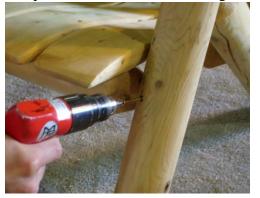

Step 8: Find personal comfort angle for chair back. From 3 <sup>1</sup>/<sub>4</sub>" from back of arm, attach with washer and lag bolts.

Step 9: Insert 2" screws at an angle into each dowel, like shown in the photo series.