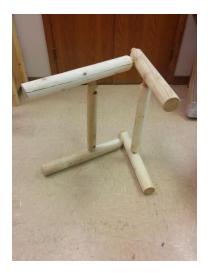

Step1: Insert wood glue into hole. Connect the one-hole leg into the two-hole leg. Repeat for other side.

Step 3: Use wood glue and insert dowel without holes into leg.

Step 4: In remaining holes put wood glue and attach remaining legs onto unit.

Step 5: Use wood glue and attach arms onto unit.

Step 6: Apply wood glue and insert small dowel into side dowels. Attach chair back top bar.

Step 7: Insert assembled pieces from step 6 into remaining holes of chair bottom after applying wood glue.