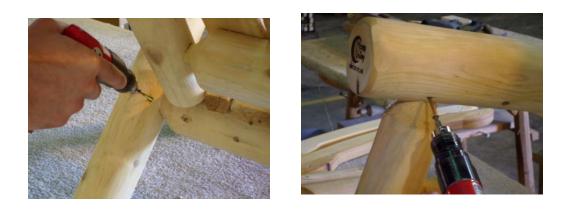

Step 8: Find personal comfort angle for chair back. From 3 <sup>1</sup>/<sub>4</sub>" from back of arm, attach with washer and lag bolts.

Step 9: Insert 2" screws at an angle into each dowel, like shown in the photo series.