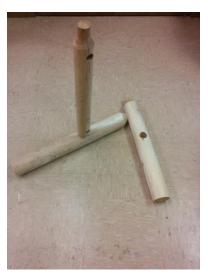

Step1: Insert wood glue into hole. Connect the one-hole leg into the two-hole leg. Repeat for other side.

Step 3: Use wood glue and insert dowel without holes into leg.

Step 4: In remaining holes put wood glue and attach remaining legs onto unit.