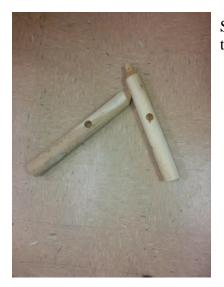

Step1: Insert wood glue into hole. Connect the one-hole leg into the two-hole leg. Repeat for other side.

Step 3: Use wood glue and insert dowel without holes into leg.

Step 4: In remaining holes put wood glue and attach remaining legs onto unit.