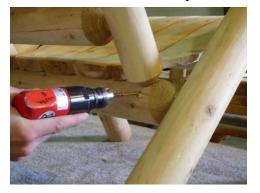

Step 8: Find personal comfort angle for chair back. From 3 <sup>1</sup>/<sub>4</sub>" from back of arm, attach with washer and lag bolts.

Step 9: Insert 2" screws at an angle into each dowel, like shown in the photo series.