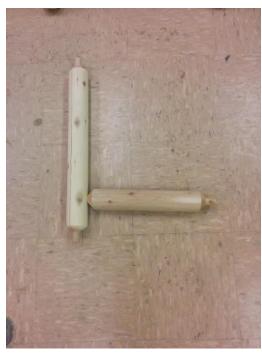

Step1: Insert wood glue into hole. Connect the one-hole leg into the two-hole leg. Repeat for other side.

Step 3: Use wood glue and insert dowel without holes into leg.

Step 4: In remaining holes put wood glue and attach remaining legs onto unit.