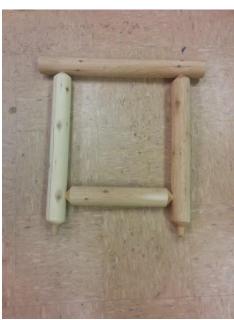

Step1: Insert wood glue into hole. Connect the one-hole leg into the two-hole leg. Repeat for other side.

Step 3: Use wood glue and insert dowel without holes into leg.

Step 4: In remaining holes put wood glue and attach remaining legs onto unit.

Step 5: Use wood glue and attach arms onto unit.

Step 6: Apply wood glue and insert small dowel into side dowels. Attach chair back top bar.

Step 7: Insert assembled pieces from step 6 into remaining holes of chair bottom after applying wood glue.