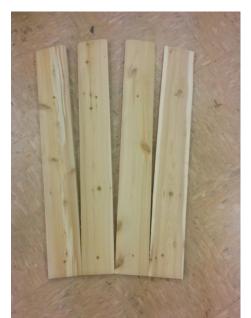

Step10: Lay out seat slats like in photo series below. Make sure seat slats with cut-outs are on the outside. Apply wood glue and fasten with 2-1/2" screws.

Step 11: On floor or work surface, lay out back slats in order shown in this photo before attaching to unit.