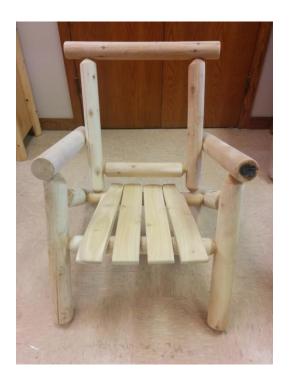

## M-1500 Lawn Chair Assembly Instructions

**NOTE:** Please check contents and read directions carefully before assembly. If any items are missing or damaged, *please contact the retailor who you purchased the product from and they will correct the problem as promptly and as efficiently as possible.* Also, checking or cracking of the logs is a *natural* part of the drying aspect of cedar. *This does not affect the structural integrity of the wood.* This natural occurrence enhances the rustic beauty of the product. This item is in kit form which may require some light sanding.