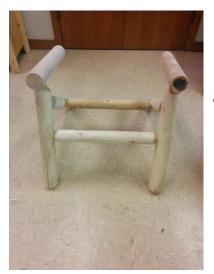

Step 5: Use wood glue and attach arms onto unit.

Step 6: Apply wood glue and insert small dowel into side dowels. Attach chair back top bar.

Step 7: Insert assembled pieces from step 6 into remaining holes of chair bottom after applying wood glue.