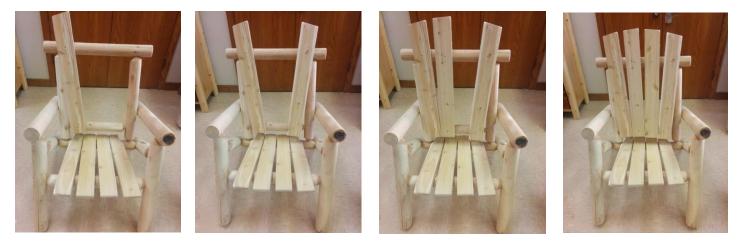

Step 8: Find personal comfort angle for chair back. From 3 <sup>1</sup>/<sub>4</sub>" from back of arm, attach with washer and lag bolts.

Step 9: Insert 2" screws at an angle into each dowel, like shown in the photo series.