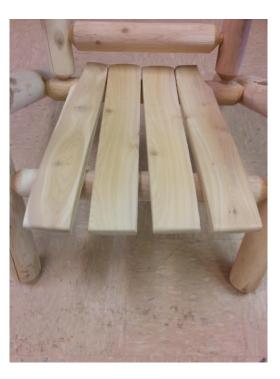

Step10: Lay out seat slats like in photo series below. Make sure seat slats with cut-outs are on the outside. Apply wood glue and fasten with 2-1/2" screws.

Step 11: On floor or work surface, lay out back slats in order shown in this photo before attaching to unit.