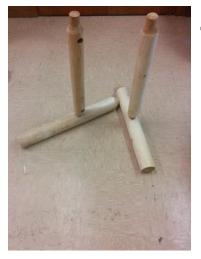

Step1: Insert wood glue into hole. Connect the one-hole leg into the two-hole leg. Repeat for other side.

Step 3: Use wood glue and insert dowel without holes into leg.

Step 4: In remaining holes put wood glue and attach remaining legs onto unit.