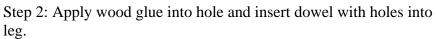

Step1: Insert wood glue into hole. Connect the one-hole leg into the two-hole leg. Repeat for other side.

Step 3: Use wood glue and insert dowel without holes into leg.

Step 4: In remaining holes put wood glue and attach remaining legs onto unit.