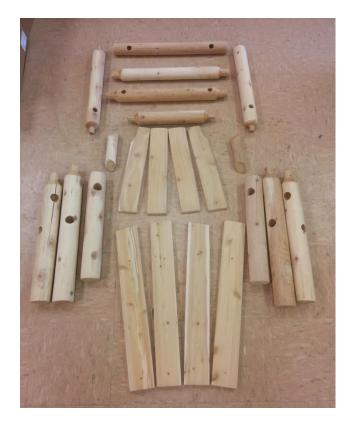

## M-1500 Lawn Chair Assembly Instructions

**NOTE:** Please check contents and read directions carefully before assembly. If any items are missing or damaged, *please contact the retailor who you purchased the product from and they will correct the problem as promptly and as efficiently as possible.* Also, checking or cracking of the logs is a *natural* part of the drying aspect of cedar. *This does not affect the structural integrity of the wood.* This natural occurrence enhances the rustic beauty of the product. This item is in kit form which may require some light sanding.