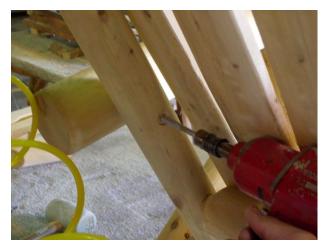

Step 8: Find personal comfort angle for chair back. From 3 <sup>1</sup>/<sub>4</sub>" from back of arm, attach with washer and lag bolts.

Step 9: Insert 2" screws at an angle into each dowel, like shown in the photo series.