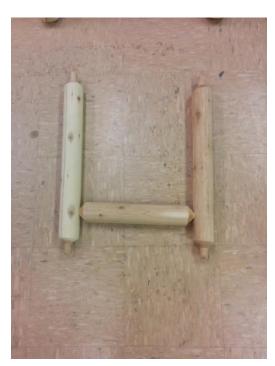

Step1: Insert wood glue into hole. Connect the one-hole leg into the two-hole leg. Repeat for other side.

Step 3: Use wood glue and insert dowel without holes into leg.

Step 4: In remaining holes put wood glue and attach remaining legs onto unit.