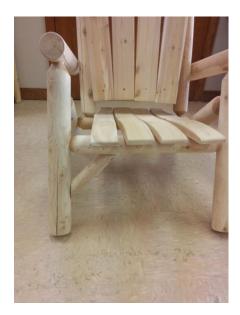

Step 8: Find personal comfort angle for chair back. From 3 <sup>1</sup>/<sub>4</sub>" from back of arm, attach with washer and lag bolts.

Step 9: Insert 2" screws at an angle into each dowel, like shown in the photo series.