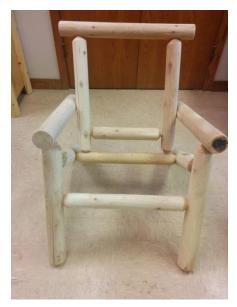

Step 5: Use wood glue and attach arms onto unit.

Step 6: Apply wood glue and insert small dowel into side dowels. Attach chair back top bar.

Step 7: Insert assembled pieces from step 6 into remaining holes of chair bottom after applying wood glue.

Step 8: Find personal comfort angle for chair back. From 3 <sup>1</sup>/<sub>4</sub>" from back of arm, attach with washer and lag bolts.

Step 9: Insert 2" screws at an angle into each dowel, like shown in the photo series.