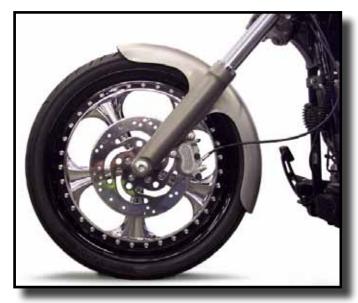

## HL-2101FR21 21" Front Fender Instructions 2008 to 2011 HD Rocker - Rocker C / FXCW and FXCW C

1. Remove front brake caliper <u>leaving the</u> <u>brake line attached</u>. Then remove the front tire and wheel. Remove the front fender. Place the Axle back in place to a line the lower legs.

Note: That the Right side if the fender is Flat and the Left has welded on spacers. Reuse the HD Bolts for the right of the fender. On the left side use the supplied hardware. Use *Blue Loctite* on all bolts.

3. Replace Wheel and Tire. reinstall the Brake caliper. Note: Use all Factory Torque Specs. as per HD manual.

Heartland USA 2466 E. Fender Ave. Suite B Fullerton CA. 92831 310-822-2697 Fax 310-634-1271 www.heartlandbiker.com