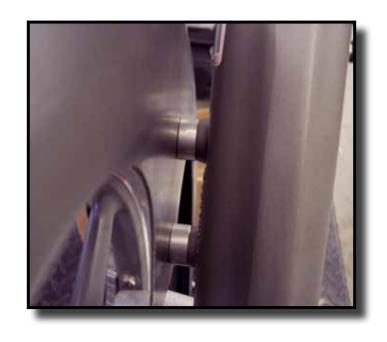

Note: That the Right side if the fender is Flat and the Left has welded on spacers. Reuse the HD Bolts for the right of the fender. On the left side use the supplied hardware. Use *Blue Loctite* on all bolts.