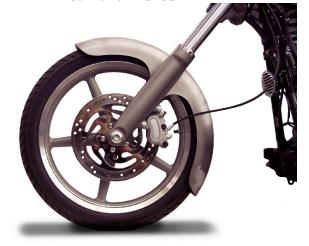

## HEARTLAND USA®

HL-2101FR 19" Front Fender Instructions 2008 - 2011 FXCW and FXCWC

2466 E. Fender Ave. Suite B Fullerton CA. 92831
Phone 310-822-2797 Fax 310-634-1271 www.heartlandbiker.com

- 1. Remove front brake caliper <u>leaving the brake line attached</u>. Then remove the front tire and wheel. Remove the front fender. Place the Axle back in place to a line the lower legs.
- 2. Then Install the NEW Heartland USA fender. Reuse the HD Bolts for the right of the fender. On the left side use the supplied hardware. Place the spacer so that it is even with the legs bolt boss. Bolt hole is not centered in boss. Use *Blue Loctite* on all bolts.
- 3. Replace Wheel and Tire. reinstall the Brake caliper. Note: all Factory torque Specs. as per HD manual.

## Parts List:

19" Steel Fender

2 pcs. Spacers

2 pcs. 5/16 x 1" NC Chrome Button Head Bolts

2 pcs Chrome Flat Washers