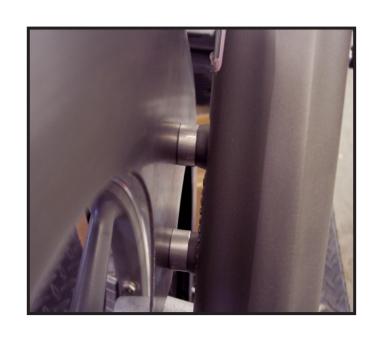

## HEARTLAND USA®

HL-2101FR 19" Front Fender Instructions 2008 - 2011 FXCW and FXCWC

2466 E. Fender Ave. Suite B Fullerton CA. 92831
Phone 310-822-2797 Fax 310-634-1271 www.heartlandbiker.com

- 1. Remove front brake caliper <u>leaving the brake line attached</u>. Then remove the front tire and wheel. Remove the front fender. Place the Axle back in place to a line the lower legs.
- 2. Then Install the NEW Heartland USA fender. Reuse the HD Bolts for the right of the fender. On the left side use the supplied hardware. Place the spacer so that it is even with the legs bolt boss. Bolt hole is not centered in boss. Use *Blue Loctite* on all bolts.
- 3. Replace Wheel and Tire. reinstall the Brake caliper. Note: all Factory torque Specs. as per HD manual.