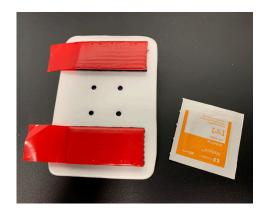

## How to install Dual Lock strips to a Mozee Sled

- With the included alcohol wipe, clean the back of the sled and the tablet/case where you plan to install the sled.
- Once the areas are dry, peel the red backing paper off one side of the red strips to expose the adhesive.
- Press the strips with moderate pressure onto the sled approximately in the position shown, then repeat for the second strip.
- Take the remaining red strips off both pieces of adhesive, and position the sled over the cleaned spot of the tablet/case where you want the sled.
- Apply moderate pressure to affix the sled to the case. (Adhesive will fully cure within 24-48 hours)