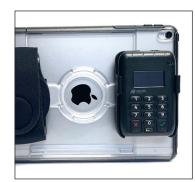

## Presenting the Miura M010 SK Sled.

Engineered to hold the popular Miura Systems M010 mPOS device securely and simply, the sled provides modular use benefits unmatched within the industry.

This sled was designed for pairing with the OtterBox uniVERSE Case System for tablets and phones, with ease of use and versatility in mind.

## Features:

- Linkyt<sup>™</sup> Sidekyck feature permits flexibility in attachment to provide added modular benefits.
- Increases mPOS usability and versatility by allowing other accessories to be paired on the uniVERSE case simultaneously.
- Simple, open-face design provides access to all features of the M010 mPOS device without removing it from sled.
- Sled is made from a sturdy and damage-resistant material that remains slightly flexible.
- Lightweight and adds very little bulk to the POS system.
- Use in conjunction with the Handeholder on tablet-based systems to provide comfortable hand holding.
- Built-in device retention utilizing linking features engineered into the M010.
- Will attach to all current and planned Otterbox uniVERSE cases for tablets and phones.