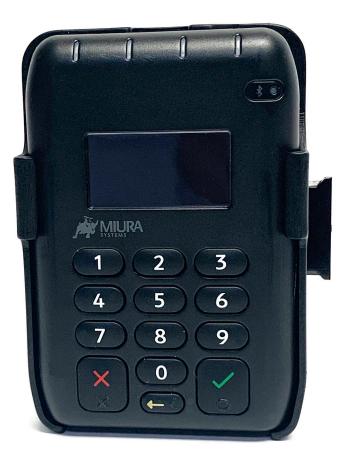

## Miura M010 SK Sled

For the Miura M010 mobile payment device and the OtterBox uniVERSE Case System

## Presenting the Miura M010 SK Sled.

Engineered to hold the popular Miura Systems M010 mPOS device securely and simply, the sled provides modular use benefits unmatched within the industry.

This sled was designed for pairing with the OtterBox uniVERSE Case System for tablets and phones, with ease of use and versatility in mind.