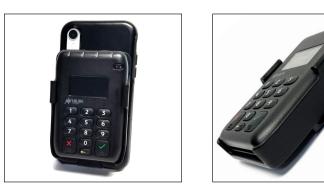

## Presenting the Miura M010 SK Sled.

Engineered to hold the popular Miura Systems M010 mPOS device securely and simply, the sled provides modular use benefits unmatched within the industry.

This sled was designed for pairing with the OtterBox uniVERSE Case System for tablets and phones, with ease of use and versatility in mind.

## Features:

- Linkyt<sup>™</sup> Sidekyck feature permits flexibility in attachment to provide added modular benefits.
- Increases mPOS usability and versatility by allowing other accessories to be paired on the uniVERSE case simultaneously.
- Simple, open-face design provides access to all features of the M010 mPOS device without removing it from sled.
- Sled is made from a sturdy and damage-resistant material that remains slightly flexible.
- Lightweight and adds very little bulk to the POS system.
- Use in conjunction with the Handeholder on tablet-based systems to provide comfortable hand holding.
- Built-in device retention utilizing linking features engineered into the M010.
- Will attach to all current and planned Otterbox uniVERSE cases for tablets and phones.