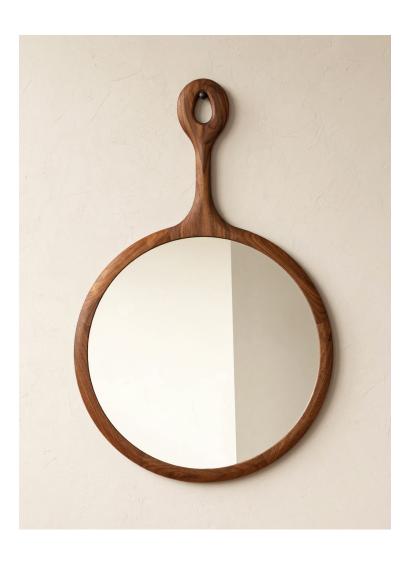

# **SOPHIA MIRROR**

LOSTINE SPEC SHEET

## **DESCRIPTION**

The Large size is ideal for a powder room above a single sink or hanging above a console in an entryway. The Medium size looks lovely above a dresser or in a hallway. A decorative hammered iron peg and metal drywall anchor are included.

# Wood Frame Black Walnut Clear Maple Materials Wood, iron hand hammered screw, plain

| Materials            | Wood, iron hand hammered screw, plain glass mirror |
|----------------------|----------------------------------------------------|
| Product Weight (lbs) | 5.08 (Medium), 11.45 (Large)                       |