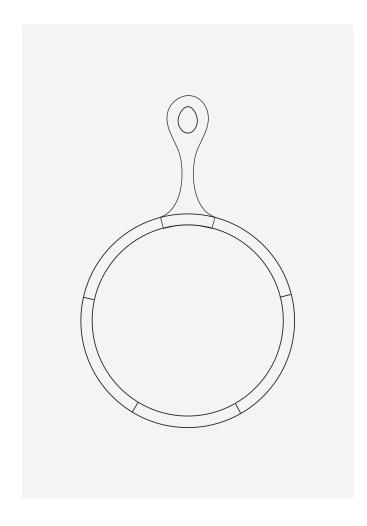

# NOTES

- 1. Made to order. Please allow 1 2 weeks for delivery.
- 2. Finish samples are available upon request.

LOSTINE TECHNICAL DRAWINGS

| DIMENSIONS                        | MEDIUM |
|-----------------------------------|--------|
| MEDIUM: 18.5" W x 1" D x 29" H    | 29"    |
| DIMENSIONS                        | LARGE  |
| LARGE: 26.75" W x 1" D x 42.75" H | 42.75" |