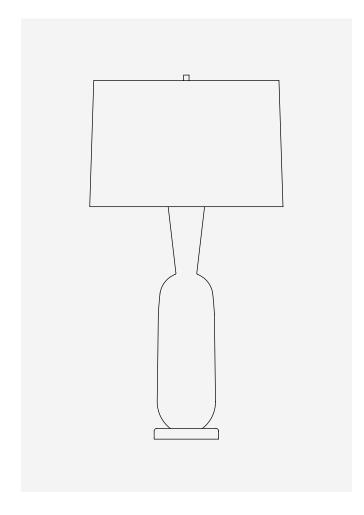

| DIMENSIONS                   |                | ISOMETRIC         |
|------------------------------|----------------|-------------------|
| Height (Overall with shade): | 34.25" H       | 17.25"            |
| Lamp Body:                   | 26" H x 6" DIA |                   |
| Shade Height                 | 11.75" H       | 11.75"            |
| Shade Top:                   | 17.25" DIA     |                   |
| Shade Bottom:                | 18" DIA        | 18"               |
|                              |                | 34.25"            |
|                              |                | 26"               |
|                              |                |                   |
|                              |                |                   |
|                              |                |                   |
|                              |                | <del>'</del> 6" — |
|                              |                |                   |