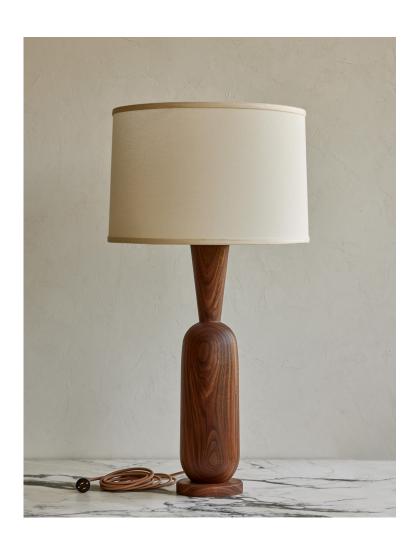

## **DESCRIPTION**

A smaller sibling to the floor lamp, the Onslow Table Lamp exudes the same captivating allure in a more compact form. It retains the organic yet streamlined essence that defines the collection.

# **SPECIFICATIONS**

| SPECI     | FICATIONS               |                                                                                                                                                   |                        |
|-----------|-------------------------|---------------------------------------------------------------------------------------------------------------------------------------------------|------------------------|
| Homes     | pun Linen Shade         |                                                                                                                                                   |                        |
|           | Black Homespun<br>Linen |                                                                                                                                                   | lvory Belgian<br>Linen |
| Wood E    | Base                    |                                                                                                                                                   |                        |
|           | Aspen                   |                                                                                                                                                   | Black Walnut           |
| Cord      |                         |                                                                                                                                                   |                        |
|           | Beige Rayon             |                                                                                                                                                   | Hazelnut Rayon         |
| Materials |                         | Aspen, black Walnut, black homespun linen shade, ivory belgian linen shade, beige or hazelnut rayon cord, vintage bakelite-inspired rounded plug. |                        |
| Lampir    | Lamping                 |                                                                                                                                                   | ase, 120 VAC           |
| Bulb      |                         | To ensure lifelong performance we recommend the use of LED bulbs under 40 watts.                                                                  |                        |