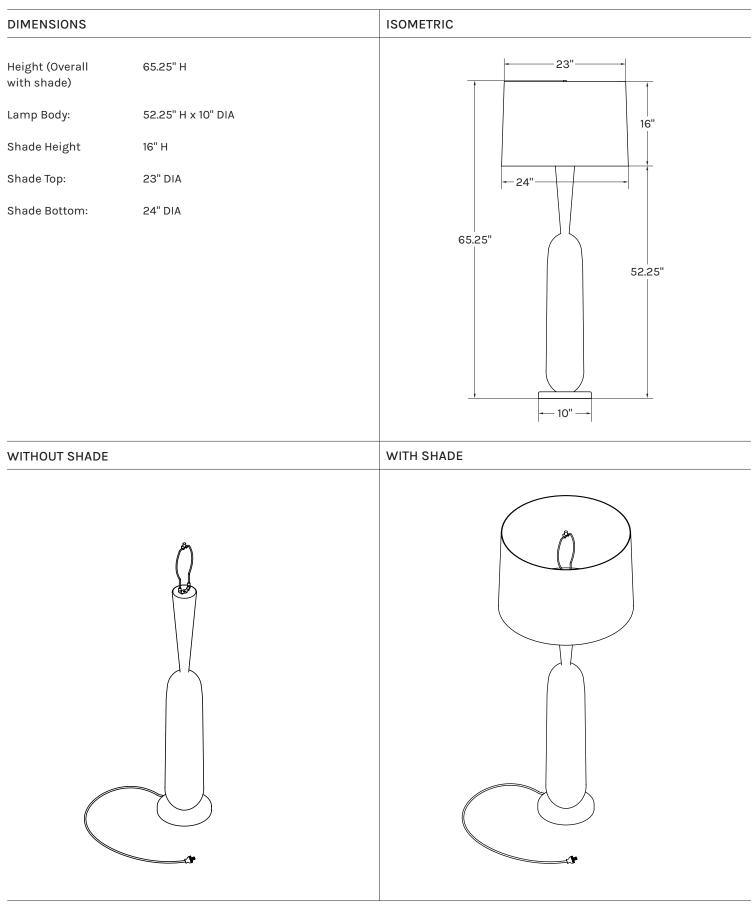

# ONSLOW FLOOR LAMP

#### DESCRIPTION

Effortlessly svelte and impressive in stature, the Onslow Floor Lamp marries organic elegance with a contemporary aesthetic. Its impressive size and minimalistic design make a statement in any room.