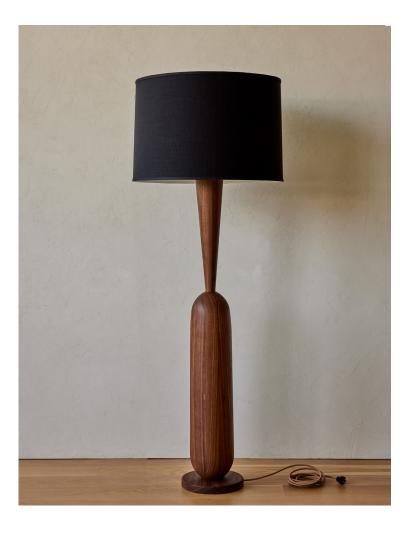

# ONSLOW FLOOR LAMP

#### DESCRIPTION

Effortlessly svelte and impressive in stature, the Onslow Floor Lamp marries organic elegance with a contemporary aesthetic. Its impressive size and minimalistic design make a statement in any room.

#### SPECIFICATIONS

| Homespun Linen Shade    |                                                                                                                                                            |
|-------------------------|------------------------------------------------------------------------------------------------------------------------------------------------------------|
| Black Homespun<br>Linen | Ivory Belgian<br>Linen                                                                                                                                     |
| Wood Base               |                                                                                                                                                            |
| Aspen                   | Black Walnut                                                                                                                                               |
| Cord                    |                                                                                                                                                            |
| Beige Rayon             | Hazelnut Rayon                                                                                                                                             |
| Materials               | Aspen, black Walnut, black homespun<br>linen shade, ivory belgian linen shade,<br>beige or hazelnut rayon cord, vintage<br>bakelite-inspired rounded plug. |
| Lamping                 | 1 x E26 base, 120 VAC                                                                                                                                      |
| Bulb                    | To ensure lifelong performance we recommend the use of LED bulbs under 40 watts.                                                                           |
| Certification           | Can be UL certified. Please inquire.                                                                                                                       |
| Product Weight (lbs)    | 27.3 lbs (aspen), 30.9 lbs (walnut)                                                                                                                        |