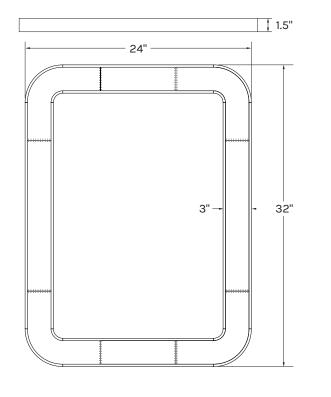

NORSE MIRROR GROUP **TECHNICAL DRAWINGS** 

| DIMENSION    | S                  | CIRCLE      |
|--------------|--------------------|-------------|
| Circle:      | 30" DIA x 1.5" D   | 1.5"        |
| 3" W (Frame) |                    |             |
| Oval:        | 48" x 27" x 1.5" D |             |
|              | 3" W (Frame)       |             |
| Rectangle:   | 32" x 24" x 1.5" D |             |
|              | 3" W (Frame)       | 24" 3"- 30' |
|              |                    |             |
|              |                    |             |
|              |                    |             |
|              |                    |             |
| OVAL         |                    | RECTANGLE   |