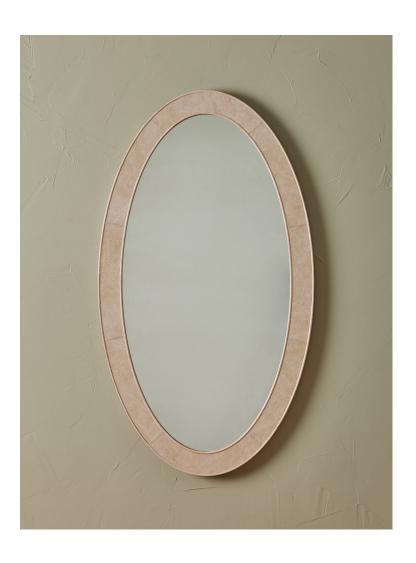

### DESCRIPTION

The Norse Mirror collection embodies an effortless balance of simplicity and craftsmanship. Simple clean lines and uncluttered design allows the craftsmanship and attention to detail to take center stage. Crafted from sturdy, solid maple and inlaid with handsewn leather accents, each mirror is a beautiful statement piece but will also blend easily into any setting. Available in two leather options, Au Lait and Cinder.