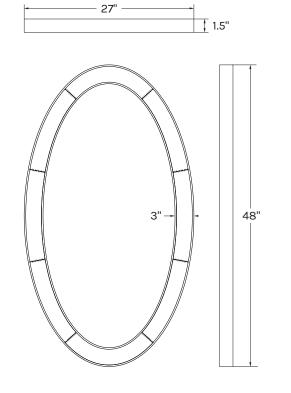

NORSE MIRROR GROUP **TECHNICAL DRAWINGS** 

| DIMENSION    | S                  | CIRCLE      |
|--------------|--------------------|-------------|
| Circle:      | 30" DIA x 1.5" D   | 1.5"        |
| 3" W (Frame) |                    |             |
| Oval:        | 48" x 27" x 1.5" D |             |
|              | 3" W (Frame)       |             |
| Rectangle:   | 32" x 24" x 1.5" D |             |
|              | 3" W (Frame)       | 24" 3"- 30' |
|              |                    |             |
|              |                    |             |
|              |                    |             |
|              |                    |             |
| OVAL         |                    | RECTANGLE   |