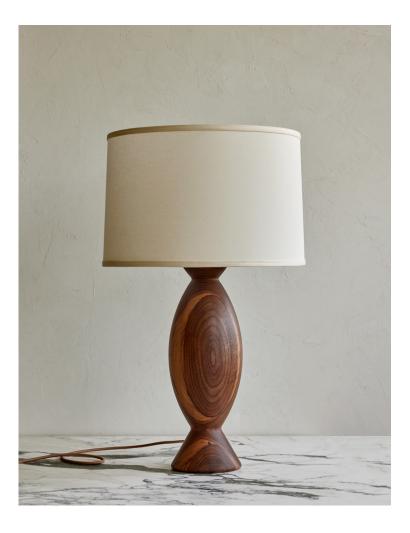

# MALCOLM TABLE LAMP

### DESCRIPTION

With a sturdy build and a round, slightly more traditional silhouette, the Malcom Table Lamp is a robust addition to the collection. Its presence exudes a timeless style making it a versatile choice for various decor styles.

#### SPECIFICATIONS

| Homespun Linen Shade    |                                                                                                                                                            |
|-------------------------|------------------------------------------------------------------------------------------------------------------------------------------------------------|
| Black Homespun<br>Linen | Ivory Belgian<br>Linen                                                                                                                                     |
| Wood Base               |                                                                                                                                                            |
| Aspen                   | Black Walnut                                                                                                                                               |
| Cord                    |                                                                                                                                                            |
| Beige Rayon             | Hazelnut Rayon                                                                                                                                             |
| Materials               | Aspen, black Walnut, black homespun<br>linen shade, ivory belgian linen shade,<br>beige or hazelnut rayon cord, vintage<br>bakelite-inspired rounded plug. |
| Lamping                 | 1 x E26 base, 120 VAC                                                                                                                                      |
| Bulb                    | To ensure lifelong performance we recommend the use of LED bulbs under 40 watts.                                                                           |
| Certification           | Can be UL certified. Please inquire.                                                                                                                       |
| Product Weight (lbs)    | 9.1 lbs (aspen), 12 lbs (walnut)                                                                                                                           |