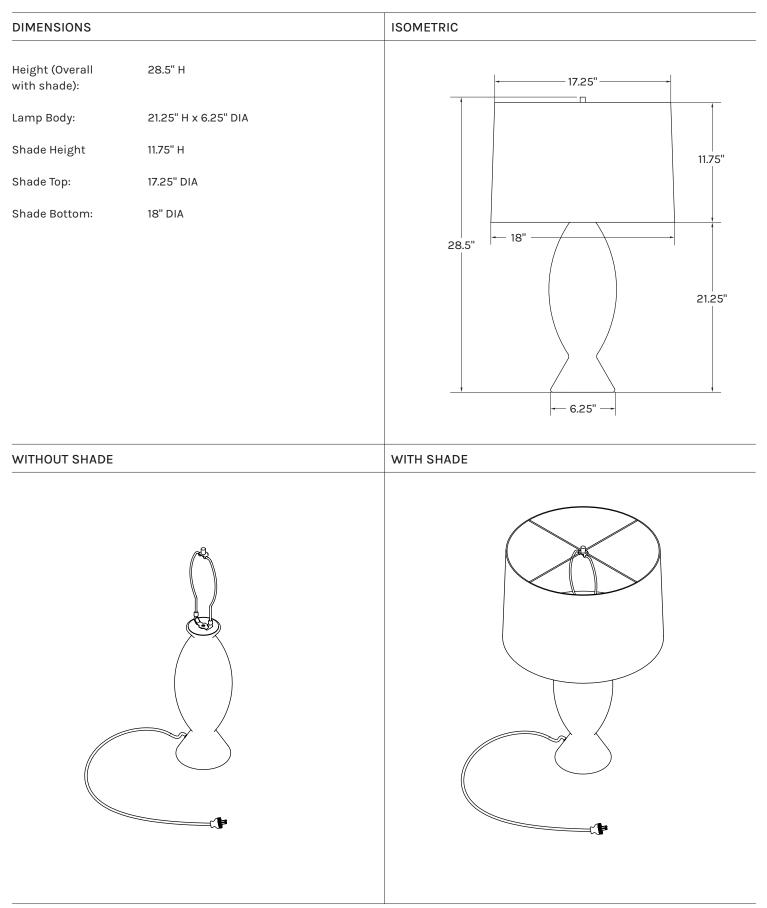

# MALCOLM TABLE LAMP

### DESCRIPTION

With a sturdy build and a round, slightly more traditional silhouette, the Malcom Table Lamp is a robust addition to the collection. Its presence exudes a timeless style making it a versatile choice for various decor styles.

#### SPECIFICATIONS

| Homespun Linen Shade    |                                                                                                                                                            |
|-------------------------|------------------------------------------------------------------------------------------------------------------------------------------------------------|
| Black Homespun<br>Linen | Ivory Belgian<br>Linen                                                                                                                                     |
| Wood Base               |                                                                                                                                                            |
| Aspen                   | Black Walnut                                                                                                                                               |
| Cord                    |                                                                                                                                                            |
| Beige Rayon             | Hazelnut Rayon                                                                                                                                             |
| Materials               | Aspen, black Walnut, black homespun<br>linen shade, ivory belgian linen shade,<br>beige or hazelnut rayon cord, vintage<br>bakelite-inspired rounded plug. |
| Lamping                 | 1 x E26 base, 120 VAC                                                                                                                                      |
| Bulb                    | To ensure lifelong performance we recommend the use of LED bulbs under 40 watts.                                                                           |
| Certification           | Can be UL certified. Please inquire.                                                                                                                       |
| Product Weight (lbs)    | 9.1 lbs (aspen), 12 lbs (walnut)                                                                                                                           |