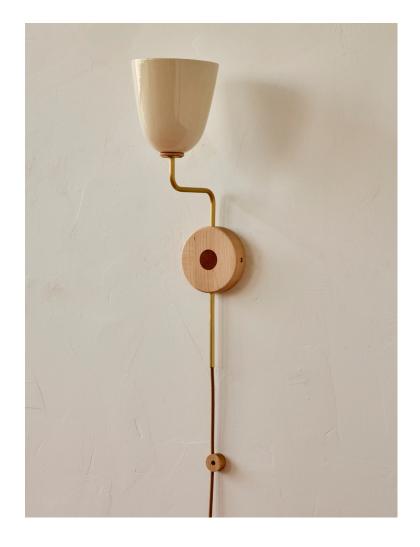

#### DESCRIPTION

The Lola Sconce adopts the elegant details of our beloved Lola Chandelier with its tall ceramic shade, graceful brass arm and tasteful leather accents. The brass arm gently curves up and extends below the maple backplate, creating a smooth profile and balancing the design. The warm satin brass and maple finish is paired with a beige cord which is held in place with a small wooden puck.