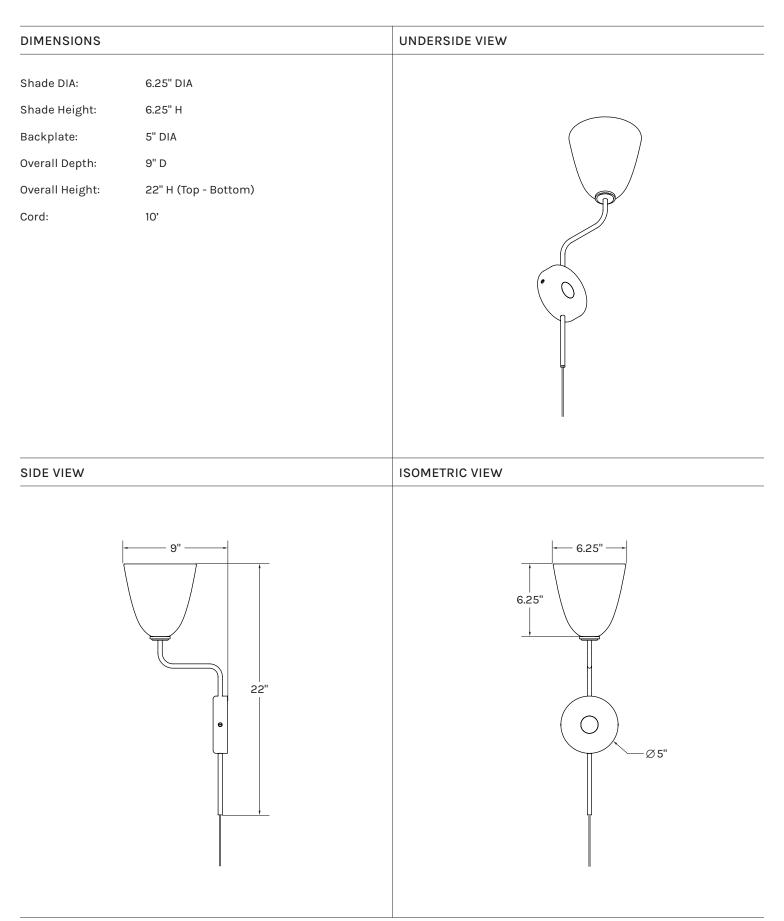

l cleaners and products.

Please care for the brass pieces with a soft cloth, and avoid using any abrasive cleaners or products.

Natural patina process is quickened by touch and exposure. Gloves are recommended for installation.

# NOTES

- 1. Dry location rated.
- 2. Made to order. Please allow 16 weeks for delivery.
- 3. Finish samples are available upon request.

#### DESCRIPTION

The Lola Sconce adopts the elegant details of our beloved Lola Chandelier with its tall ceramic shade, graceful brass arm and tasteful leather accents. The brass arm gently curves up and extends below the maple backplate, creating a smooth profile and balancing the design. The warm satin brass and maple finish is paired with a beige cord which is held in place with a small wooden puck.

### SPECIFICATIONS