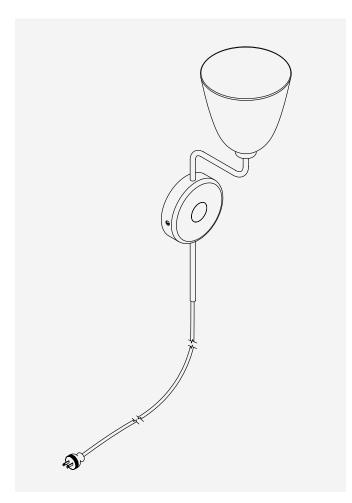

#### DESCRIPTION

The Lola Sconce adopts the elegant details of our beloved Lola Chandelier with its tall ceramic shade, graceful brass arm and tasteful leather accents. The brass arm gently curves up and extends below the maple backplate, creating a smooth profile and balancing the design. The warm satin brass and maple finish is paired with a beige cord which is held in place with a small wooden puck.