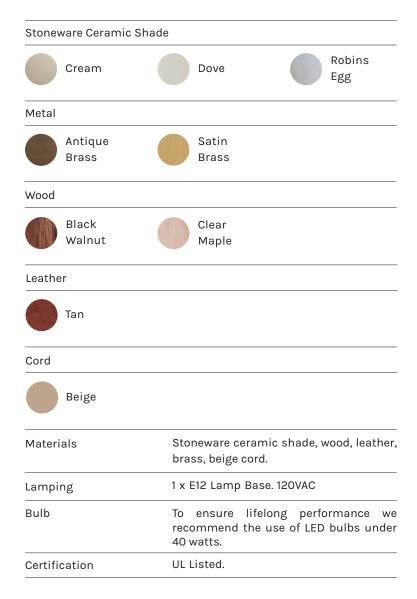

nal cleaners and products.

Please care for the brass pieces with a soft cloth, and avoid using any abrasive cleaners or products.

Natural patina process is quickened by touch and exposure. Gloves are recommended for installation.

# NOTES

- 1. Dry location rated.
- 2. Made to order. Please allow 16 weeks for delivery.
- 3. Finish samples are available upon request.

#### DESCRIPTION

The Lola Sconce adopts the elegant details of our beloved Lola Chandelier with its tall ceramic shade, graceful brass arm and tasteful leather accents. The brass arm gently curves up and extends below the maple backplate, creating a smooth profile and balancing the design. The warm satin brass and maple finish is paired with a beige cord which is held in place with a small wooden puck.

### SPECIFICATIONS