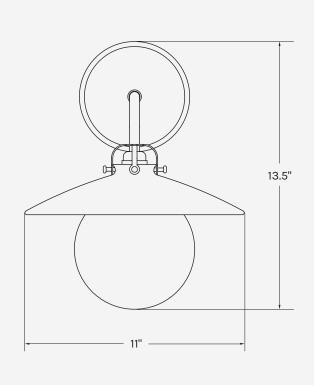

# ISOMETRIC VIEW

| OVERALL DIMENSIONS |                                       |
|--------------------|---------------------------------------|
| Shade:             | 11" DIA                               |
| Depth:             | 14.5" D                               |
| Backplate:         | 5.5" DIA                              |
| Height:            | 13.5" H (Overall)                     |
| Globe:             | 6" DIA<br>3" DIA (Opening at the top) |

SIDE VIEW