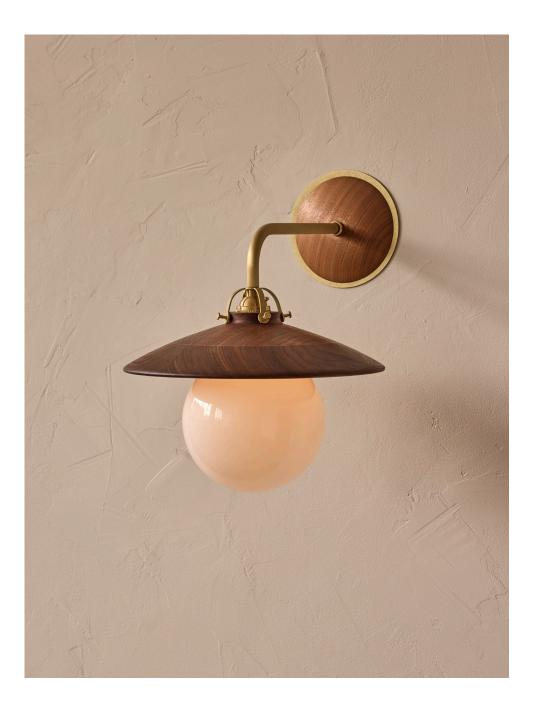

# EDMUND WALL SCONCE

## DESCRIPTION

The hand-turned shade and oversized clear globe create a playful silhouette while delicate cut brass fittings and hardware are sure to compliment any space.

## MATERIALS

Brass, Clear glass or white glass globe, Wood or Stoneware ceramic.