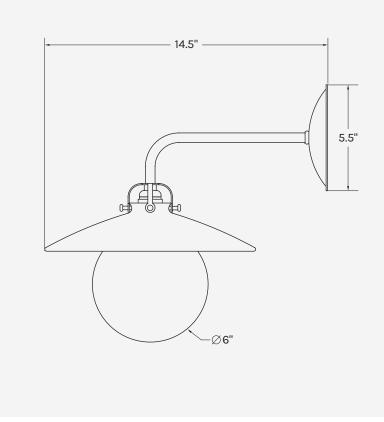

# ISOMETRIC VIEW

| OVERALL DIMENSIONS |                                       |
|--------------------|---------------------------------------|
| Shade:             | 11" DIA                               |
| Depth:             | 14.5" D                               |
| Backplate:         | 5.5" DIA                              |
| Height:            | 13.5" H (Overall)                     |
| Globe:             | 6" DIA<br>3" DIA (Opening at the top) |