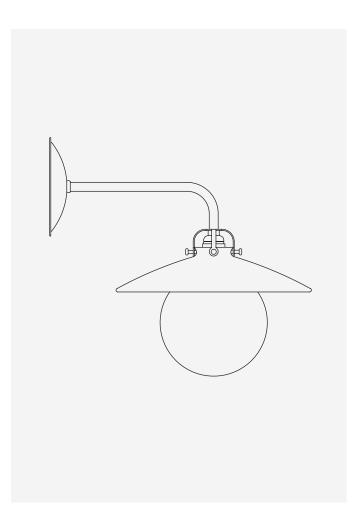

# ISOMETRIC VIEW

| OVERALL DIMENSIONS |                                       |
|--------------------|---------------------------------------|
| Shade:             | 11" DIA                               |
| Depth:             | 14.5" D                               |
| Backplate:         | 5.5" DIA                              |
| Height:            | 13.5" H (Overall)                     |
| Globe:             | 6" DIA<br>3" DIA (Opening at the top) |