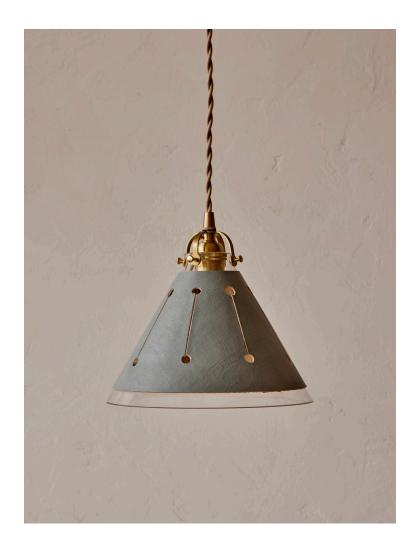

# DOT PENDANT LIGHT

#### DESCRIPTION

A hand-sewn leather sleeve covers the conical hand-blown glass shade. Clever cut-outs in the leather allow bits of light to peek through creating a warm glow. The naturally tanned leather will gradually develop a patina with age.

## CARE

Since each side of leather is different, the shade and texture of the leather will vary with each item.

The patina created by daily wear-and-tear is meant to change and evolve over time. Please care for your leather products with a soft cloth and a leather cleaner.

Please care for the brass pieces with a soft cloth, and avoid using any abrasive cleaners or products.

| DIMENSIONS |                                      | ISOMETRIC VIEW |
|------------|--------------------------------------|----------------|
| Shade:     | 7.75" H / 8.75" DIA                  |                |
|            | 5.5" H                               | ((             |
|            | 2.75" (Top DIA)                      |                |
| Cord:      | 12' L (Plug-In)<br>10' L (Hardwired) |                |
|            |                                      | a to the       |
|            |                                      | 7.75"          |