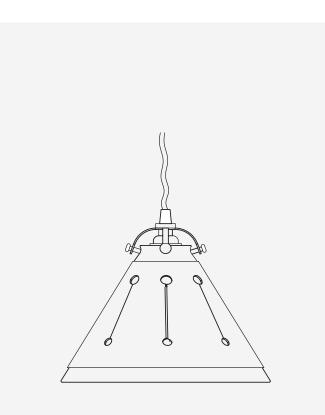

Please care for the brass pieces with a soft cloth, and avoid using any abrasive cleaners or products.

| DIMENSIONS |                                      | ISOMETRIC VIEW |
|------------|--------------------------------------|----------------|
| Shade:     | 7.75" H / 8.75" DIA                  |                |
|            | 5.5" H                               | ((             |
|            | 2.75" (Top DIA)                      |                |
| Cord:      | 12' L (Plug-In)<br>10' L (Hardwired) |                |
|            |                                      | a to the       |
|            |                                      | 7.75"          |

в

9

- 8.75" -

6