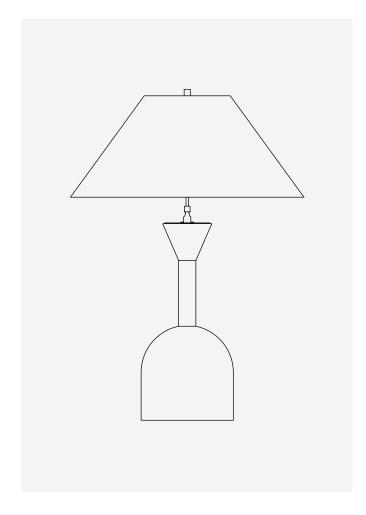

| DIMENSIONS                   |                     | ISOMETRIC                    |
|------------------------------|---------------------|------------------------------|
| Height (Overall with shade): | 25.75" H            |                              |
| Lamp Body:                   | 19.25" H x 7.5" DIA |                              |
| Shade Height                 | 8.25" H             | 8.25"                        |
| Shade Top:                   | 7" DIA              |                              |
| Shade Bottom:                | 19" DIA             | 25.75"                       |
|                              |                     | 19.25"                       |
|                              |                     |                              |
|                              |                     |                              |
|                              |                     | <del></del> 7.5" <del></del> |