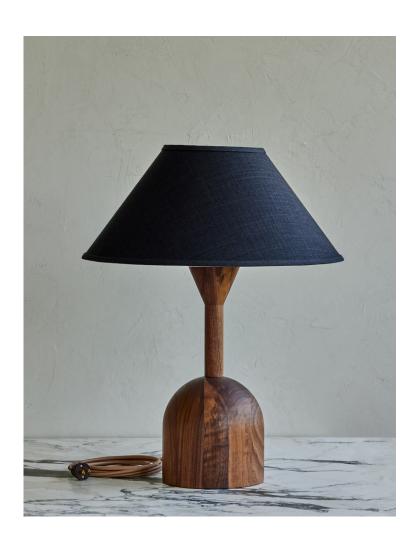

## **DESCRIPTION**

The Cora Table Lamp boasts a "bottle" shape with a gracefully slender neck and bulbous base. Its design adds a touch of refinement to any setting, effortlessly blending modernity with a touch of nature.

## **SPECIFICATIONS**

| Linen Shade             |                                                                                                                                                   |  |
|-------------------------|---------------------------------------------------------------------------------------------------------------------------------------------------|--|
| Black Homespun<br>Linen | lvory Belgian<br>Linen                                                                                                                            |  |
| Wood Base               |                                                                                                                                                   |  |
| Aspen                   | Black Walnut                                                                                                                                      |  |
| Cord                    |                                                                                                                                                   |  |
| Beige Rayon             | Hazelnut Rayon                                                                                                                                    |  |
| Materials               | Aspen, black Walnut, black homespun linen shade, ivory belgian linen shade, beige or hazelnut rayon cord, vintage bakelite-inspired rounded plug. |  |
| Lamping                 | 1 x E26 base, 120 VAC                                                                                                                             |  |
| Bulb                    | To ensure lifelong performance we recommend the use of LED bulbs under 40 watts.                                                                  |  |
| Certification           | Can be UL certified. Please inquire.                                                                                                              |  |