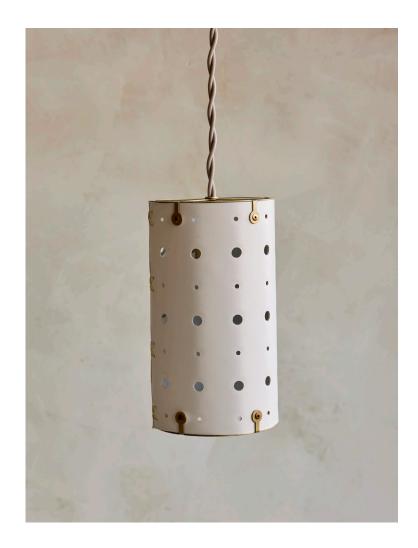

## **CELESTE PENDANT LIGHT**

## DESCRIPTION

The Celeste pendant hangs from a soft cream twisted cord, and is made ready to hardwire directly into the ceiling. Hand sewn with our creamy soft 'Dogwood' or 'Cloud Blue leather'. Sold with a brass or white metal ceiling canopy.

| SPECIFICATIONS  |                                                                                        |
|-----------------|----------------------------------------------------------------------------------------|
| Leather Shade   |                                                                                        |
| Cloud Blue      | Dogwood                                                                                |
| Canopy          |                                                                                        |
| Satin Brass     | White Metal                                                                            |
| Cord            |                                                                                        |
| Twisted Rayon C | ord                                                                                    |
| Materials       | Leather, satin brass, twisted cream rayon cord.                                        |
| Mount           | Universal Mount. Sloped ceiling compatible.                                            |
| Lamping         | 1 x E26 base. 120 VAC                                                                  |
| Bulb            | To ensure lifelong performance we<br>recommend the use of LED bulbs under<br>40 watts. |
| Certification   | Can be UL certified. Please inquire.                                                   |
| Product Weight  | 1.35 lbs                                                                               |