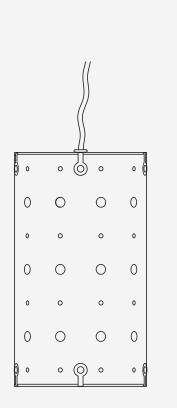

## NOTES

- 1. Dimming compatible when hardwired.
- 2. Dry location rated.
- 3. Made to order. Please allow 1 2 weeks for delivery.
- 4. Finish samples available upon request.

| DIMENSIONS   | i             | ISOMETRIC VIEW |
|--------------|---------------|----------------|
| Shade:       | 9" H x 5" DIA |                |
| Cord:        | 12' L         |                |
| Canopy: 5" D |               |                |
|              |               |                |
|              |               | 0 0 0 0        |
|              | 0 0 0 0       |                |
|              | 9" 0 0 0 0    |                |
|              |               | 0 0 0          |
|              |               |                |
|              |               |                |
|              |               | 5"             |