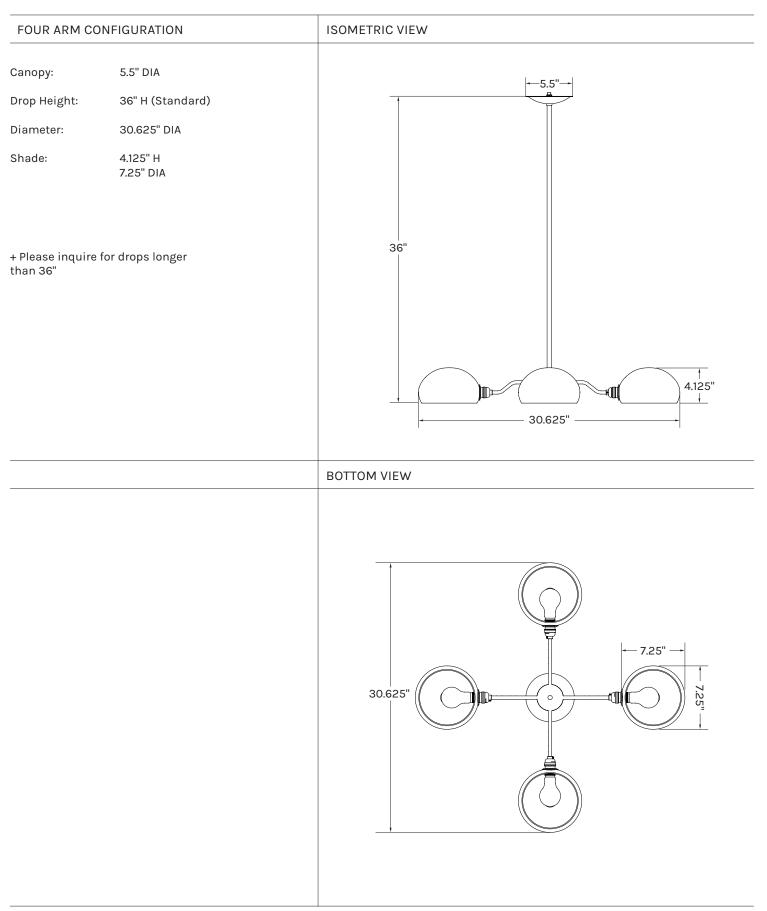

### SPECIFICATIONS

| SHADE         |                                                                                  |
|---------------|----------------------------------------------------------------------------------|
| Cream         | Dove                                                                             |
| METAL         |                                                                                  |
| Antique Brass | Satin Brass                                                                      |
| CANOPY + PUCK |                                                                                  |
| Black Walnut  | Clear Maple                                                                      |
| MATERIALS     | Stoneware ceramic, brass, clear maple,<br>black walnut.                          |
| LAMPING       | 4-ARM: 4 x E26 Lamp Base. 120VAC.<br>6-ARM: 6 x E26 Lamp Base. 120VAC.           |
| BULB          | To ensure lifelong performance we recommend the use of LED bulbs under 40 watts. |
| MOUNT         | Flat Ceiling                                                                     |
| CERTIFICATION | UL Listed                                                                        |