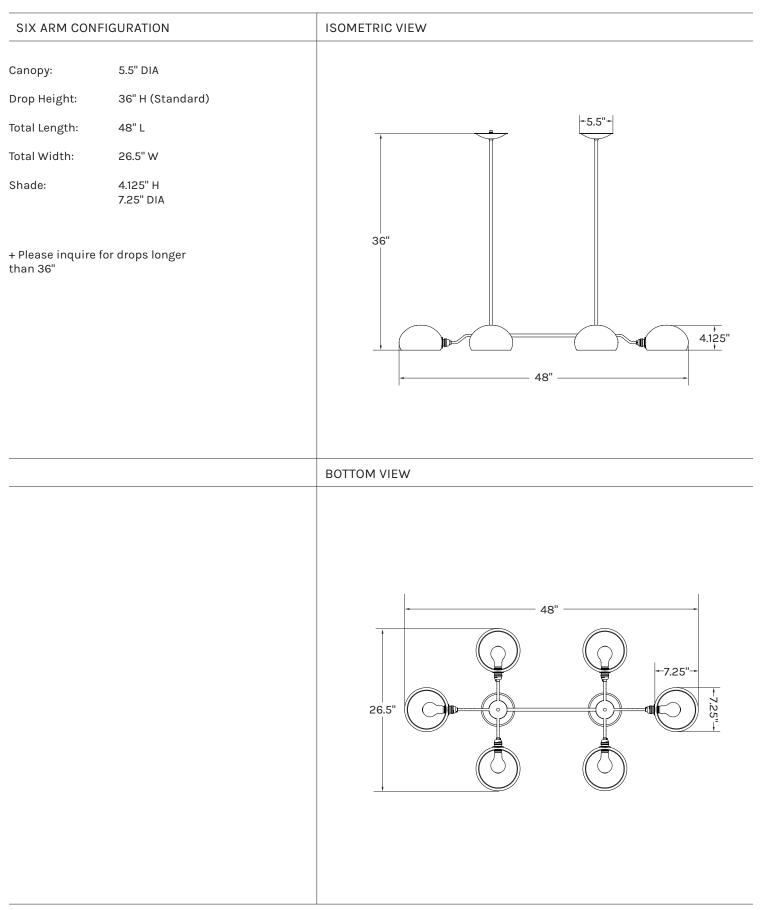

### SPECIFICATIONS

| SHADE         |                                                                                  |
|---------------|----------------------------------------------------------------------------------|
| Cream         | Dove                                                                             |
| METAL         |                                                                                  |
| Antique Brass | Satin Brass                                                                      |
| CANOPY + PUCK |                                                                                  |
| Black Walnut  | Clear Maple                                                                      |
| MATERIALS     | Stoneware ceramic, brass, clear maple,<br>black walnut.                          |
| LAMPING       | 4-ARM: 4 x E26 Lamp Base. 120VAC.<br>6-ARM: 6 x E26 Lamp Base. 120VAC.           |
| BULB          | To ensure lifelong performance we recommend the use of LED bulbs under 40 watts. |
| MOUNT         | Flat Ceiling                                                                     |
| CERTIFICATION | UL Listed                                                                        |