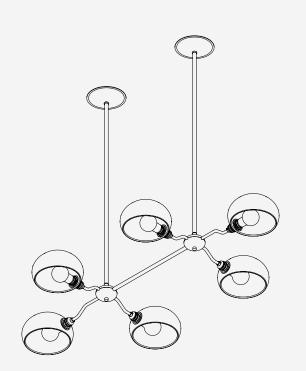

### SPECIFICATIONS

| SHADE         |                                                                                  |
|---------------|----------------------------------------------------------------------------------|
| Cream         | Dove                                                                             |
| METAL         |                                                                                  |
| Antique Brass | Satin Brass                                                                      |
| CANOPY + PUCK |                                                                                  |
| Black Walnut  | Clear Maple                                                                      |
| MATERIALS     | Stoneware ceramic, brass, clear maple,<br>black walnut.                          |
| LAMPING       | 4-ARM: 4 x E26 Lamp Base. 120VAC.<br>6-ARM: 6 x E26 Lamp Base. 120VAC.           |
| BULB          | To ensure lifelong performance we recommend the use of LED bulbs under 40 watts. |
| MOUNT         | Flat Ceiling                                                                     |
| CERTIFICATION | UL Listed                                                                        |