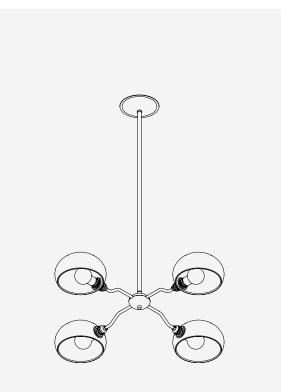

### SPECIFICATIONS

| SHADE         |                                                                                  |
|---------------|----------------------------------------------------------------------------------|
| Cream         | Dove                                                                             |
| METAL         |                                                                                  |
| Antique Brass | Satin Brass                                                                      |
| CANOPY + PUCK |                                                                                  |
| Black Walnut  | Clear Maple                                                                      |
| MATERIALS     | Stoneware ceramic, brass, clear maple,<br>black walnut.                          |
| LAMPING       | 4-ARM: 4 x E26 Lamp Base. 120VAC.<br>6-ARM: 6 x E26 Lamp Base. 120VAC.           |
| BULB          | To ensure lifelong performance we recommend the use of LED bulbs under 40 watts. |
| MOUNT         | Flat Ceiling                                                                     |
| CERTIFICATION | UL Listed                                                                        |