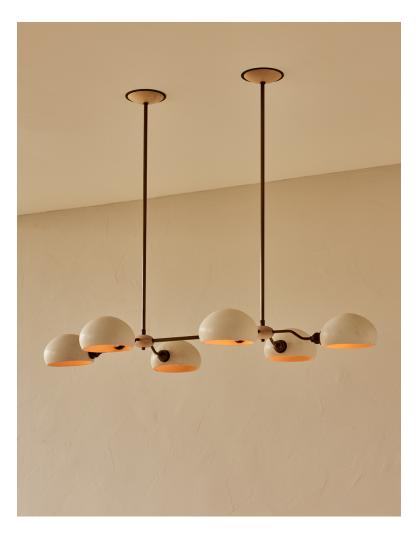

# **BAKER CHANDELIER**

#### DESCRIPTION

Designed to cast a seamless, linear glow that extends gracefully, it's the perfect solution for spaces with lower ceilings. The Baker is a versatile addition to the Lostine collection, allowing you to position each shade up or down, adapting effortlessly to any setting and lighting requirements. The initial offering features either matte white dove or cream gloss shades, embodying the classic Lostine ethos of simplicity, modernity, and minimalism.