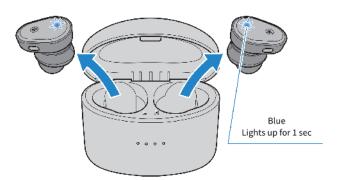

## **Initializing (performing a factory reset)**

This will restore all of the earbud settings to their factory defaults. The information for devices registered (paired) will be deleted.

- 1. Remove earbuds (L) and (R) from the charging case.
- The indicators light up blue for one second.