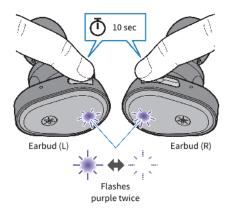

- 2. Hold down the function key and the + (plus) key for about seven seconds to turn the power off.
- Make sure that the indicator lights up as shown below.

- 3. After the power turns off, hold down the function key and the + (plus) key for 10 seconds.
- Make sure that the indicator lights up as shown below.