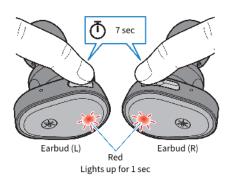

- 2. Hold down the function key and the + (plus) key for about seven seconds to turn the power off.
- Make sure that the indicator lights up as shown below.

- 3. After the power turns off, hold down the function key and the + (plus) key for 10 seconds.
- Make sure that the indicator lights up as shown below.