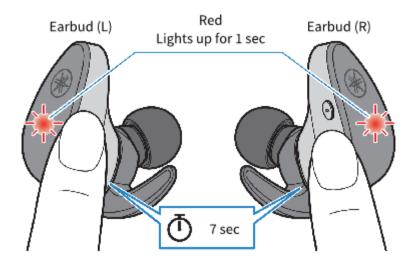

2: Hold down the function key and the – (minus) key for about seven seconds to turn the power off. Make sure that the indicator lights up as shown below.

3: After the power turns off, hold down the function key and the – (minus) key for 10 seconds. Make sure that the indicator lights up as shown below.