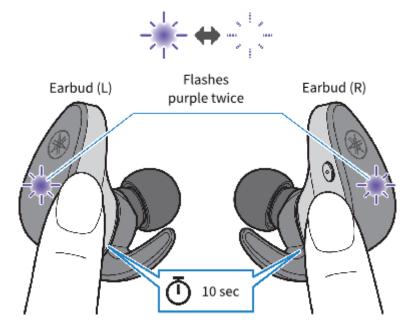

2: Hold down the function key and the – (minus) key for about seven seconds to turn the power off. Make sure that the indicator lights up as shown below.

3: After the power turns off, hold down the function key and the – (minus) key for 10 seconds. Make sure that the indicator lights up as shown below.