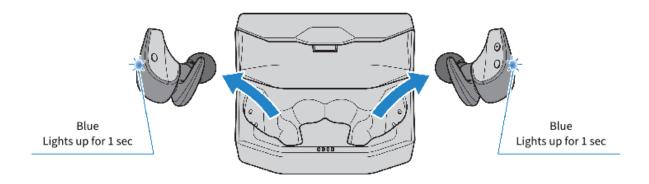

## **Initializing (performing a factory reset)**

This will restore all of the earbud settings to their factory defaults. The information for devices registered (paired) will be deleted.

1: Remove earbuds (L) and (R) from the charging case. The indicators light up blue for one second.