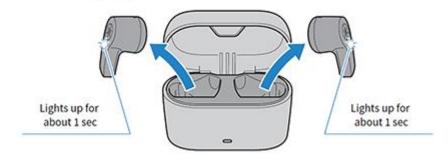

## **TW-EF3A Reset Procedure**

This will restore all of the earbud settings to their factory defaults. The information for devices registered (paired) will be deleted.

Remove earbuds (L) and (R) from the charging case.

The indicators light up for about one second.

2 Hold down the function keys on earbuds (L) and (R) for about seven seconds to turn off the earbuds.

Make sure that the indicator lights up as shown below.