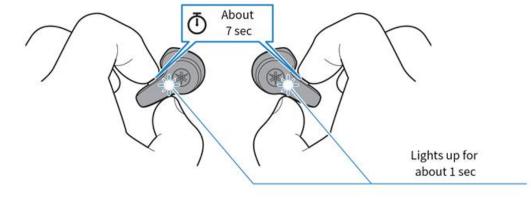

The indicators light up for about one second.

2 Hold down the function keys on earbuds (L) and (R) for about seven seconds to turn off the earbuds.

Make sure that the indicator lights up as shown below.