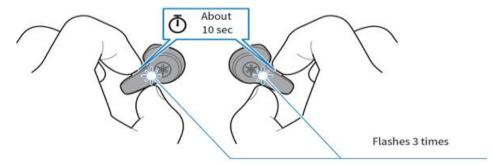

## 3 After the earbuds have been turned off, hold down the function keys on earbuds (L) and (R) for about 10 seconds.

Make sure that the indicator lights up as shown below.