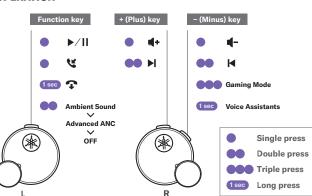

y feel the music that the artists intended—without outside noise to disturb you.



#### YOUR OWN PERSONAL SOUND

Enjoying music with earbuds is very personal—the sound changes depending on the shape of each ear and even how the earbuds fit from moment to moment. Listening Optimizer uses high-performance inear microphones to dynamically correct for ideal frequency response, providing your own personal, perfectly fine-tuned sound.

### LISTENING CARE ADVANCED -

## LOVE MUSIC, FOR A LIFETIME

Hear every note, anywhere you go. Using external microphones to monitor your environment, Listening Care Advanced intelligently adjusts frequencies in real time to maintain full-range sound at lower listening volumes, allowing you to turn it down without missing any sonic nuances.



## **OPERATION**



#### Although care is taken to ensure the accuracy of the information presented, some variations may occur. Yamaha Music Australia Pty. Ltd. reserves the right to correct any errors, omissions or misprints. Errors and omissions excepted.

\*1 Playback time with fully charged earbuds. \*2 Total playback time after three charges in a fully charged charging case. \*3 Ability to hear external sounds can vary depending on surrounding conditions and the volume of audio content played while in this mode. \*4 The amount of video and audio delay varies depending on the usage environment and wearing conditions.

The Bluetooth<sup>®</sup> word mark and logos are registered trademarks owned by Bluetooth SIG, Inc. and any use of such marks by Yamaha Corporation is under license. Other trademarks and