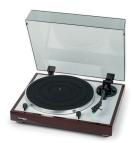

## THORENS TD 402 DD

Direct drive turntable with limit switch

| automatic record player with limit switch, integrated MM phono preamplifier |
|-----------------------------------------------------------------------------|
| direct drive                                                                |
| DC motor                                                                    |
| 33-1/3, 45 rpm.                                                             |
| electronical                                                                |
| damped aluminum                                                             |
| carbon tube, detachable head shell                                          |
| Audio Technica AT VM95E                                                     |
| moving magnet, switchable                                                   |
| -                                                                           |
| yes                                                                         |
| yes                                                                         |
| external power supply 24V DC                                                |
| 420 x 355 x 141 mm (W x H x D)                                              |
| 5,8 kg                                                                      |
| black high gloss, walnut high gloss, top board aluminum                     |
| power supply, acrylic dust cover, RCA cable                                 |
|                                                                             |