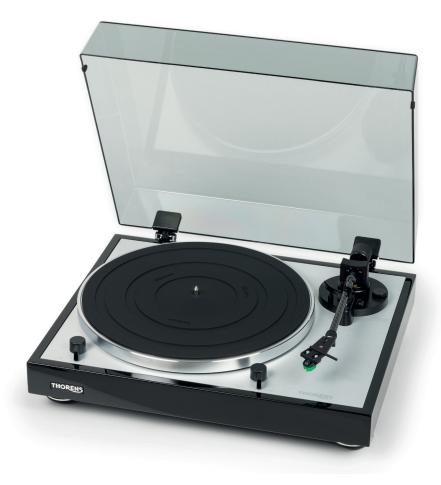

## THORENS TD 402 DD

Direct drive turntable with limit switch

| automatic record player with limit switch, integrated MM phono preamplifier |
|-----------------------------------------------------------------------------|
| direct drive                                                                |
| DC motor                                                                    |
| 33-1/3, 45 rpm.                                                             |
| electronical                                                                |
| damped aluminum                                                             |
| carbon tube, detachable head shell                                          |
| Audio Technica AT VM95E                                                     |
| moving magnet, switchable                                                   |
| -                                                                           |
| yes                                                                         |
| yes                                                                         |
| external power supply 24V DC                                                |
| 420 x 355 x 141 mm (W x H x D)                                              |
| 5,8 kg                                                                      |
| black high gloss, walnut high gloss, top board aluminum                     |
| power supply, acrylic dust cover, RCA cable                                 |
|                                                                             |