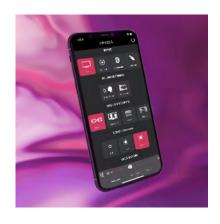

## **Sound Bar Remote App**

With the newly developed Sound Bar Remote App its even easier to control your entertainment. The App

can switch inputs, sound modes, clear voice and bass extension functions and a simple method to power on / off from your smartphone / tablet.