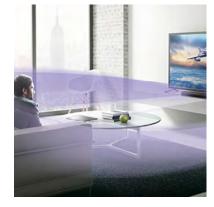

## **Virtual Surround Technology**

Be immersed with virtual surround sound technology.

With the unit placed under your screen, a virtual sound

field is created to reproduce left, center, right and back sound effects, so you can enjoy a fuller rich presence just like a movie theater.