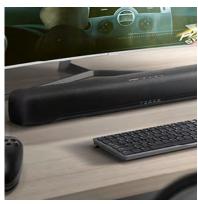

#### **FITS RIGHT IN**

/ Compact Size for Desktop Use

## **Compact Size for Desktop Use**

With a width of only 60 cm this compact sound bar can be easily positioned in any situation, whether with a monitor of a desktop PC or in front of a flatscreen TV, this modest design allows for greater level of flexibility.