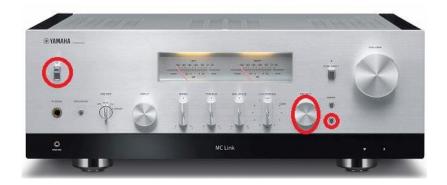

## **Hard Reset:**

Put the unit into standby by flicking the power switch (front left) off. Then hold down the 'Return/Connect' button, at the same time turn the unit back on with the power switch.

The 'Advanced Menu' will now appear on the display strip.