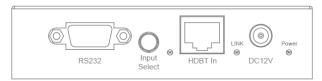

Transmit all signals up to distances of 100m over a single CAT6 cable (4K up to 70m)

Switchable VGA and HDMI inputs

Supports bi-directional PoE (Power over Ethernet) to power either transmitter or receiver