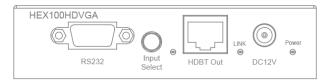

Transmit all signals up to distances of 100m over a single CAT6 cable (4K up to 70m)

Switchable VGA and HDMI inputs

Supports bi-directional PoE (Power over Ethernet) to power either transmitter or receiver