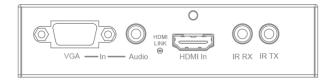

## **Specifications**

Supports 4K UHD video up to 40m (3840 x 2160 @30Hz 4:4:4, 4096 x 2160 @24Hz 4:4:4, and 4K @60Hz 4:2:0)

Supports all industry standard video resolutions including VGA-WUXGA and 480i-1080p

Transmit all signals up to distances of 100m over a single CAT6 cable (4K up to 70m)

Switchable VGA and HDMI inputs

Supports bi-directional PoE (Power over Ethernet) to power either transmitter or receiver

Supports bi-directional IR from all input and output locations

Supports LPCM 7.1CH, Dolby TrueHD, Dolby Digital Plus and DTS-HD Master Audio transmission

Supports 3D signal display