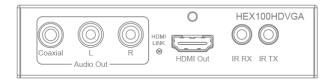

Transmit all signals up to distances of 100m over a single CAT6 cable (4K up to 70m)

Switchable VGA and HDMI inputs

Supports bi-directional PoE (Power over Ethernet) to power either transmitter or receiver

Supports bi-directional IR from all input and output locations

Supports LPCM 7.1CH, Dolby TrueHD, Dolby Digital Plus and DTS-HD Master Audio transmission

Supports 3D signal display