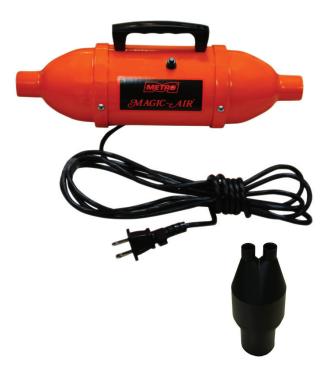

## Alternating Pressure Systems Quick-Fill Pump/Magic-Air<sup>®</sup>

The Quick-Fill Pump is designed to quickly inflate and deflate Low Air Loss Mattresses reducing your patient set-up time by 65%, and allowing you time to attend to your patient's other needs. This quick 20-liter-per-minute flow pump allows your technician to get the mattress up and therapeutic in minutes.

## **Product Features**

- Light weight, compact and all-steel construction
- Pumps air at a rate of 20-liters-per-minute
- Quieter as compared to standard plastic air pumps
- Weight: 3 lbs.
- Dimensions: 13" length x 5.5" wide height
- 10 foot cord
- Works with Roscoe Medical's Quick Connect Adaptor 90121
- One year warranty