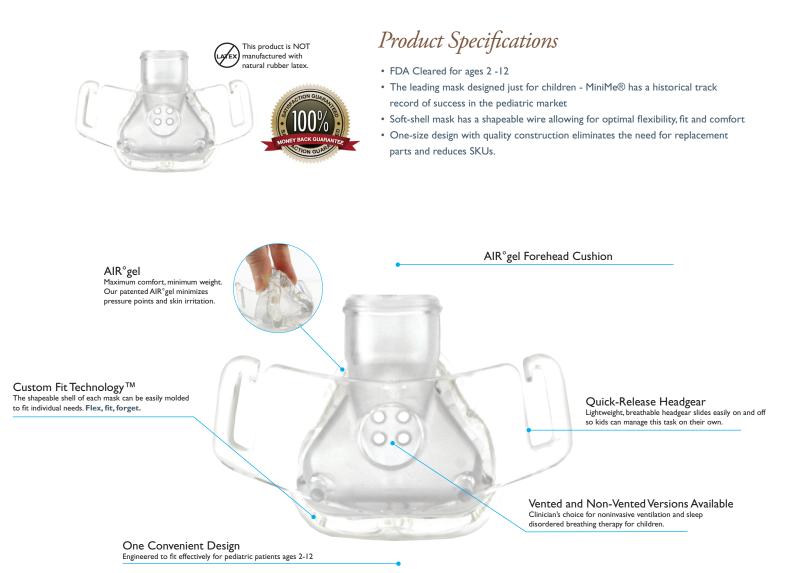

## Patient Interfaces Sleepnet<sup>®</sup> MiniMe<sup>®</sup> Pediatric Nasal Mask

The MiniMe<sup>®</sup> Mask is designed to ensure a great night's sleep for your child. Unlike many adult masks often sold for pediatric care, it's gentle, gelfit system allows almost infinite adjustments to contour to the child's face. The ultra soft "comfort fit" gel also helps care for a child's soft skin, protecting it against marking and air leaks helping your child to stick with their therapy. Sleepnet's<sup>®</sup> MiniMe<sup>®</sup> pediatric mask covers just the nose and is the professional's choice for pediatric applications and therapy.

| ltem # | Description                                                            | Qty  |
|--------|------------------------------------------------------------------------|------|
| 60213  | Sleepnet <sup>®</sup> MiniMe <sup>®</sup> Pediatric Nasal Mask, Small  | each |
| 60214  | Sleepnet <sup>®</sup> MiniMe <sup>®</sup> Pediatric Nasal Mask, Medium | each |
| 60215  | Sleepnet <sup>®</sup> MiniMe <sup>®</sup> Pediatric Nasal Mask, Large  | each |