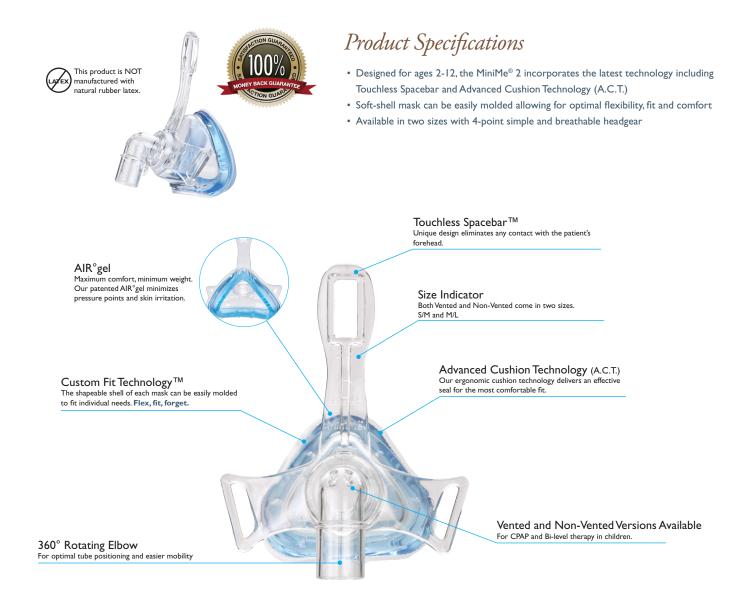

## Patient Interfaces Sleepnet<sup>®</sup> MiniMe<sup>®</sup> 2 Pediatric Nasal Mask

Designed specifically for children, the MiniMe<sup>®</sup> 2 is available in two sizes for a greater range of comfort for children between ages 2 and 12. Enhanced Custom Fit Technology<sup>™</sup> enables the mask to be molded to a child's face, maximizing comfort. The MiniMe<sup>®</sup> 2 also features Advanced Cushion Technology, Sleepnet's<sup>®</sup> new ergonomic cushion technology delivers an effective seal, yet minimizes pressure on small faces.

| ltem # | Description                                                                              | Qty  |
|--------|------------------------------------------------------------------------------------------|------|
| 60217  | Sleepnet®MiniMe® 2 Pediatric Nasal Mask, Headgear Size - Small, Mask Size - Small/Medium | each |
| 60218  | Sleepnet®MiniMe® 2 Pediatric Nasal Mask, Headgear Size - Large, Mask Size - Medium/Large | each |