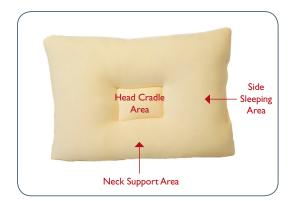

## Therapeutic Pillows Memory Foam Cervical Sleep Pillow

Our Memory Foam Cervical Sleep Pillow gently supports the head and neck during sleep to help remedy many common ailments, including tension headaches, neck spasms, arthritis, whiplash, post-spinal surgery and snoring. This higher-density memory foam softens in reaction to body head, allowing the pillow to mold around the head and neck quickly offering comfort and support. Its unique recessed core provides proper cervical support when sleeping on your back or side which improves posture and encourages rejuvenation of the body to provide a better night sleep. Fits a standard pillowcase.

## Product Features:

- Designed with a recessed core to support the head, neck and shoulders
- Minimizes tossing and turning for a deeper more restorative night's sleep
- Provides gentle neck support in every position
- Visco-elastic memory foam softens in reaction to body heat and returns to original shape when pressure and head are removed.
- Soft terry cloth cover
- Fits a standard pillowcase