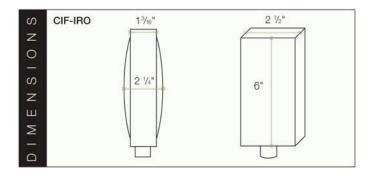

## Flow Rate Vs Back Pressure Curves for Tested Filters

| ltem #  | Description                                  | Unit                                                                           | Qty  |
|---------|----------------------------------------------|--------------------------------------------------------------------------------|------|
| CIF-IRO | Intake Bacteria Filter, Invacare Alternative | Invacare Mobilaire (All Models), and Platinum 10 LPM, Home Fill and Perfect O2 | Each |