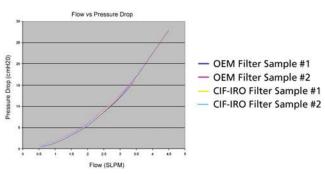

## Flow Rate Vs Back Pressure Curves for Tested Filters

| ltem #  | Description                                  | Unit                                                                           | Qty  |
|---------|----------------------------------------------|--------------------------------------------------------------------------------|------|
| CIF-IRO | Intake Bacteria Filter, Invacare Alternative | Invacare Mobilaire (All Models), and Platinum 10 LPM, Home Fill and Perfect O2 | Each |

## **Product Specifications**

- Priced up to 35% lower than OEM filters
- For use with the Invacare Mobilaire (all models) and Platinum concentrators
- Priced up to 35% lower than comparable OEM filter (Invacare# 1131249)
- Construction of body: 100% Styrene Butadien Copolymer
- · Construction of filter: synthetic glass non-woven filter media
- Port size: 22 mm outlet with 3/8-18 internal threads
- · Clear with smoke tint in color
- Meets or exceeds all OEM specifications including Purity Standards and Back Pressure Performance Testing
- Bacteria Efficiency Test: 99.9720%
- Virus Efficiency Test: 99.99%