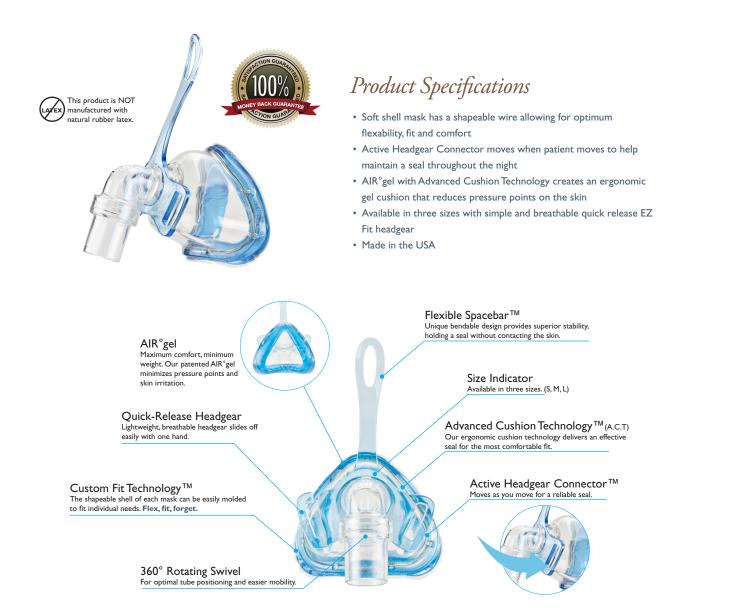

## Patient Interfaces Sleepnet<sup>®</sup> Aura<sup>™</sup> CPAP Mask

Enjoy comfort and a great seal with the world's first nasal mask featuring both CustomFit Technology and an Active Headgear Connector. With three sizes and a Flexible Spacebar, Aura will give your patients the rest they deserve.